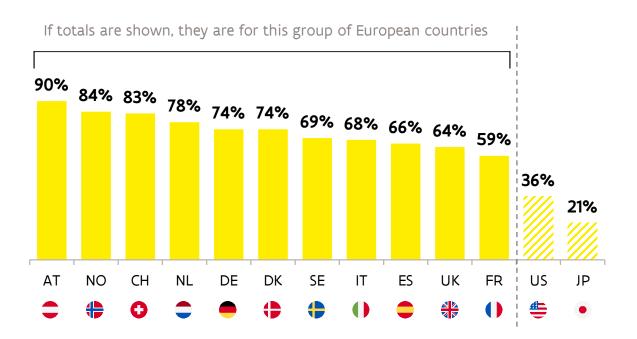

# ABOUT 5 OUT OF 10 EUROPEAN TRAVELLERS HAVE VISITED FLANDERS/BRUSSELS OR A CITY WITHIN FLANDERS. MORE THAN 9 OUT OF 10 ARE (QUITE) FAMILIAR WITH FLANDERS.

**FAMILIAR\*** 

% that visited or are very familiar with

% that visited.

# PEOPLE FROM THE NEIGHBOURING COUNTRIES HAVE VISITED FLANDERS (OR A CITY WITHIN FLANDERS) THE MOST AND ARE QUITE FAMILIAR WITH FLANDERS.