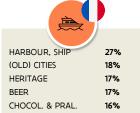

# separate scores/city or region:

|                 |                                              |                                                                              |                                                                                                                       | <u> </u>                                                                                                                                                        |                                                                                                                                                                                                      |                                                                                                                                                                                                                                                                                                                                                                                                                                                                                                                                                                                                                                                                                                                                          | <del>(  </del>                                                                                                                                                                                                                                                               | <b>(</b>                                                                                                                                                                                                                                                                                                                                                                                                                                                                                                                                                                                                                                                                                                                                                                                                                                                                                                                                                                      |                                                                                                                                                                                                                                                                                                                                                                                                                                                                                                                                                                                                                                                                                                                                                                                                                                                                                                                                                                                                                                                                                                                                                                                                                                                                                                                                                                                                                                                                                                                                                                                                                                                                                                                                                                                                                                                                                                                                                                                                                                                                                                                                                                                                                                                                                                                                                                                                                                                                                                                                                                                                                                                                                                                                                                                                                                                                                                        | •                                                                                                                                                                                                                                                                                                                                                                                          |                                                                                                                                                                                                                                                                                                                                                                                                                                   | #                                                                                                                                                                                                                                                                                                                                                                                                                                |                                                                                                                                                                                                                                                                                                                                                                                                                                                                                                      |
|-----------------|----------------------------------------------|------------------------------------------------------------------------------|-----------------------------------------------------------------------------------------------------------------------|-----------------------------------------------------------------------------------------------------------------------------------------------------------------|------------------------------------------------------------------------------------------------------------------------------------------------------------------------------------------------------|------------------------------------------------------------------------------------------------------------------------------------------------------------------------------------------------------------------------------------------------------------------------------------------------------------------------------------------------------------------------------------------------------------------------------------------------------------------------------------------------------------------------------------------------------------------------------------------------------------------------------------------------------------------------------------------------------------------------------------------|------------------------------------------------------------------------------------------------------------------------------------------------------------------------------------------------------------------------------------------------------------------------------|-------------------------------------------------------------------------------------------------------------------------------------------------------------------------------------------------------------------------------------------------------------------------------------------------------------------------------------------------------------------------------------------------------------------------------------------------------------------------------------------------------------------------------------------------------------------------------------------------------------------------------------------------------------------------------------------------------------------------------------------------------------------------------------------------------------------------------------------------------------------------------------------------------------------------------------------------------------------------------|--------------------------------------------------------------------------------------------------------------------------------------------------------------------------------------------------------------------------------------------------------------------------------------------------------------------------------------------------------------------------------------------------------------------------------------------------------------------------------------------------------------------------------------------------------------------------------------------------------------------------------------------------------------------------------------------------------------------------------------------------------------------------------------------------------------------------------------------------------------------------------------------------------------------------------------------------------------------------------------------------------------------------------------------------------------------------------------------------------------------------------------------------------------------------------------------------------------------------------------------------------------------------------------------------------------------------------------------------------------------------------------------------------------------------------------------------------------------------------------------------------------------------------------------------------------------------------------------------------------------------------------------------------------------------------------------------------------------------------------------------------------------------------------------------------------------------------------------------------------------------------------------------------------------------------------------------------------------------------------------------------------------------------------------------------------------------------------------------------------------------------------------------------------------------------------------------------------------------------------------------------------------------------------------------------------------------------------------------------------------------------------------------------------------------------------------------------------------------------------------------------------------------------------------------------------------------------------------------------------------------------------------------------------------------------------------------------------------------------------------------------------------------------------------------------------------------------------------------------------------------------------------------------|--------------------------------------------------------------------------------------------------------------------------------------------------------------------------------------------------------------------------------------------------------------------------------------------------------------------------------------------------------------------------------------------|-----------------------------------------------------------------------------------------------------------------------------------------------------------------------------------------------------------------------------------------------------------------------------------------------------------------------------------------------------------------------------------------------------------------------------------|----------------------------------------------------------------------------------------------------------------------------------------------------------------------------------------------------------------------------------------------------------------------------------------------------------------------------------------------------------------------------------------------------------------------------------|------------------------------------------------------------------------------------------------------------------------------------------------------------------------------------------------------------------------------------------------------------------------------------------------------------------------------------------------------------------------------------------------------------------------------------------------------------------------------------------------------|
| TOTAL<br>EUROPE | NL                                           | FR                                                                           | DE                                                                                                                    | UK                                                                                                                                                              | ES                                                                                                                                                                                                   | ΙΤ                                                                                                                                                                                                                                                                                                                                                                                                                                                                                                                                                                                                                                                                                                                                       | NO                                                                                                                                                                                                                                                                           | DK                                                                                                                                                                                                                                                                                                                                                                                                                                                                                                                                                                                                                                                                                                                                                                                                                                                                                                                                                                            | SE                                                                                                                                                                                                                                                                                                                                                                                                                                                                                                                                                                                                                                                                                                                                                                                                                                                                                                                                                                                                                                                                                                                                                                                                                                                                                                                                                                                                                                                                                                                                                                                                                                                                                                                                                                                                                                                                                                                                                                                                                                                                                                                                                                                                                                                                                                                                                                                                                                                                                                                                                                                                                                                                                                                                                                                                                                                                                                     | СН                                                                                                                                                                                                                                                                                                                                                                                         | AT                                                                                                                                                                                                                                                                                                                                                                                                                                | US                                                                                                                                                                                                                                                                                                                                                                                                                               | JP                                                                                                                                                                                                                                                                                                                                                                                                                                                                                                   |
| 40%             | 91%                                          | 48%                                                                          | 38%                                                                                                                   | 45%                                                                                                                                                             | 38%                                                                                                                                                                                                  | 28%                                                                                                                                                                                                                                                                                                                                                                                                                                                                                                                                                                                                                                                                                                                                      | 30%                                                                                                                                                                                                                                                                          | 21%                                                                                                                                                                                                                                                                                                                                                                                                                                                                                                                                                                                                                                                                                                                                                                                                                                                                                                                                                                           | 25%                                                                                                                                                                                                                                                                                                                                                                                                                                                                                                                                                                                                                                                                                                                                                                                                                                                                                                                                                                                                                                                                                                                                                                                                                                                                                                                                                                                                                                                                                                                                                                                                                                                                                                                                                                                                                                                                                                                                                                                                                                                                                                                                                                                                                                                                                                                                                                                                                                                                                                                                                                                                                                                                                                                                                                                                                                                                                                    | 30%                                                                                                                                                                                                                                                                                                                                                                                        | 27%                                                                                                                                                                                                                                                                                                                                                                                                                               | 28%                                                                                                                                                                                                                                                                                                                                                                                                                              | 12%                                                                                                                                                                                                                                                                                                                                                                                                                                                                                                  |
| 20%             | 80%                                          | 21%                                                                          | 19%                                                                                                                   | 14%                                                                                                                                                             | 18%                                                                                                                                                                                                  | 14%                                                                                                                                                                                                                                                                                                                                                                                                                                                                                                                                                                                                                                                                                                                                      | 16%                                                                                                                                                                                                                                                                          | 11%                                                                                                                                                                                                                                                                                                                                                                                                                                                                                                                                                                                                                                                                                                                                                                                                                                                                                                                                                                           | 15%                                                                                                                                                                                                                                                                                                                                                                                                                                                                                                                                                                                                                                                                                                                                                                                                                                                                                                                                                                                                                                                                                                                                                                                                                                                                                                                                                                                                                                                                                                                                                                                                                                                                                                                                                                                                                                                                                                                                                                                                                                                                                                                                                                                                                                                                                                                                                                                                                                                                                                                                                                                                                                                                                                                                                                                                                                                                                                    | 15%                                                                                                                                                                                                                                                                                                                                                                                        | 14%                                                                                                                                                                                                                                                                                                                                                                                                                               | 10%                                                                                                                                                                                                                                                                                                                                                                                                                              | 7%                                                                                                                                                                                                                                                                                                                                                                                                                                                                                                   |
| 26%             | 59%                                          | 37%                                                                          | 21%                                                                                                                   | 30%                                                                                                                                                             | 31%                                                                                                                                                                                                  | 17%                                                                                                                                                                                                                                                                                                                                                                                                                                                                                                                                                                                                                                                                                                                                      | 12%                                                                                                                                                                                                                                                                          | 11%                                                                                                                                                                                                                                                                                                                                                                                                                                                                                                                                                                                                                                                                                                                                                                                                                                                                                                                                                                           | 13%                                                                                                                                                                                                                                                                                                                                                                                                                                                                                                                                                                                                                                                                                                                                                                                                                                                                                                                                                                                                                                                                                                                                                                                                                                                                                                                                                                                                                                                                                                                                                                                                                                                                                                                                                                                                                                                                                                                                                                                                                                                                                                                                                                                                                                                                                                                                                                                                                                                                                                                                                                                                                                                                                                                                                                                                                                                                                                    | 16%                                                                                                                                                                                                                                                                                                                                                                                        | 16%                                                                                                                                                                                                                                                                                                                                                                                                                               | 12%                                                                                                                                                                                                                                                                                                                                                                                                                              | 8%                                                                                                                                                                                                                                                                                                                                                                                                                                                                                                   |
| 38%             | 67%                                          | 51%                                                                          | 32%                                                                                                                   | 33%                                                                                                                                                             | 38%                                                                                                                                                                                                  | 34%                                                                                                                                                                                                                                                                                                                                                                                                                                                                                                                                                                                                                                                                                                                                      | 26%                                                                                                                                                                                                                                                                          | 28%                                                                                                                                                                                                                                                                                                                                                                                                                                                                                                                                                                                                                                                                                                                                                                                                                                                                                                                                                                           | 31%                                                                                                                                                                                                                                                                                                                                                                                                                                                                                                                                                                                                                                                                                                                                                                                                                                                                                                                                                                                                                                                                                                                                                                                                                                                                                                                                                                                                                                                                                                                                                                                                                                                                                                                                                                                                                                                                                                                                                                                                                                                                                                                                                                                                                                                                                                                                                                                                                                                                                                                                                                                                                                                                                                                                                                                                                                                                                                    | 34%                                                                                                                                                                                                                                                                                                                                                                                        | 30%                                                                                                                                                                                                                                                                                                                                                                                                                               | 22%                                                                                                                                                                                                                                                                                                                                                                                                                              | 15%                                                                                                                                                                                                                                                                                                                                                                                                                                                                                                  |
| 15%             | 52%                                          | 18%                                                                          | 11%                                                                                                                   | 13%                                                                                                                                                             | 17%                                                                                                                                                                                                  | 8%                                                                                                                                                                                                                                                                                                                                                                                                                                                                                                                                                                                                                                                                                                                                       | 10%                                                                                                                                                                                                                                                                          | 5%                                                                                                                                                                                                                                                                                                                                                                                                                                                                                                                                                                                                                                                                                                                                                                                                                                                                                                                                                                            | 10%                                                                                                                                                                                                                                                                                                                                                                                                                                                                                                                                                                                                                                                                                                                                                                                                                                                                                                                                                                                                                                                                                                                                                                                                                                                                                                                                                                                                                                                                                                                                                                                                                                                                                                                                                                                                                                                                                                                                                                                                                                                                                                                                                                                                                                                                                                                                                                                                                                                                                                                                                                                                                                                                                                                                                                                                                                                                                                    | 10%                                                                                                                                                                                                                                                                                                                                                                                        | 12%                                                                                                                                                                                                                                                                                                                                                                                                                               | 11%                                                                                                                                                                                                                                                                                                                                                                                                                              | 4%                                                                                                                                                                                                                                                                                                                                                                                                                                                                                                   |
| 7%              | 26%                                          | 9%                                                                           | 5%                                                                                                                    | 6%                                                                                                                                                              | 5%                                                                                                                                                                                                   | 4%                                                                                                                                                                                                                                                                                                                                                                                                                                                                                                                                                                                                                                                                                                                                       | 6%                                                                                                                                                                                                                                                                           | 3%                                                                                                                                                                                                                                                                                                                                                                                                                                                                                                                                                                                                                                                                                                                                                                                                                                                                                                                                                                            | 4%                                                                                                                                                                                                                                                                                                                                                                                                                                                                                                                                                                                                                                                                                                                                                                                                                                                                                                                                                                                                                                                                                                                                                                                                                                                                                                                                                                                                                                                                                                                                                                                                                                                                                                                                                                                                                                                                                                                                                                                                                                                                                                                                                                                                                                                                                                                                                                                                                                                                                                                                                                                                                                                                                                                                                                                                                                                                                                     | 5%                                                                                                                                                                                                                                                                                                                                                                                         | 4%                                                                                                                                                                                                                                                                                                                                                                                                                                | 10%                                                                                                                                                                                                                                                                                                                                                                                                                              | 2%                                                                                                                                                                                                                                                                                                                                                                                                                                                                                                   |
| 5%              | 21%                                          | 5%                                                                           | 4%                                                                                                                    | 5%                                                                                                                                                              | 3%                                                                                                                                                                                                   | 3%                                                                                                                                                                                                                                                                                                                                                                                                                                                                                                                                                                                                                                                                                                                                       | 4%                                                                                                                                                                                                                                                                           | 2%                                                                                                                                                                                                                                                                                                                                                                                                                                                                                                                                                                                                                                                                                                                                                                                                                                                                                                                                                                            | 3%                                                                                                                                                                                                                                                                                                                                                                                                                                                                                                                                                                                                                                                                                                                                                                                                                                                                                                                                                                                                                                                                                                                                                                                                                                                                                                                                                                                                                                                                                                                                                                                                                                                                                                                                                                                                                                                                                                                                                                                                                                                                                                                                                                                                                                                                                                                                                                                                                                                                                                                                                                                                                                                                                                                                                                                                                                                                                                     | 3%                                                                                                                                                                                                                                                                                                                                                                                         | 2%                                                                                                                                                                                                                                                                                                                                                                                                                                | 11%                                                                                                                                                                                                                                                                                                                                                                                                                              | 1%                                                                                                                                                                                                                                                                                                                                                                                                                                                                                                   |
| 5%              | 13%                                          | 9%                                                                           | 2%                                                                                                                    | 12%                                                                                                                                                             | 2%                                                                                                                                                                                                   | 3%                                                                                                                                                                                                                                                                                                                                                                                                                                                                                                                                                                                                                                                                                                                                       | 4%                                                                                                                                                                                                                                                                           | 2%                                                                                                                                                                                                                                                                                                                                                                                                                                                                                                                                                                                                                                                                                                                                                                                                                                                                                                                                                                            | 2%                                                                                                                                                                                                                                                                                                                                                                                                                                                                                                                                                                                                                                                                                                                                                                                                                                                                                                                                                                                                                                                                                                                                                                                                                                                                                                                                                                                                                                                                                                                                                                                                                                                                                                                                                                                                                                                                                                                                                                                                                                                                                                                                                                                                                                                                                                                                                                                                                                                                                                                                                                                                                                                                                                                                                                                                                                                                                                     | 2%                                                                                                                                                                                                                                                                                                                                                                                         | 1%                                                                                                                                                                                                                                                                                                                                                                                                                                | 7%                                                                                                                                                                                                                                                                                                                                                                                                                               | 1%                                                                                                                                                                                                                                                                                                                                                                                                                                                                                                   |
| 15%             | 36%                                          | 18%                                                                          | 19%                                                                                                                   | 19%                                                                                                                                                             | 5%                                                                                                                                                                                                   | 5%                                                                                                                                                                                                                                                                                                                                                                                                                                                                                                                                                                                                                                                                                                                                       | 8%                                                                                                                                                                                                                                                                           | 6%                                                                                                                                                                                                                                                                                                                                                                                                                                                                                                                                                                                                                                                                                                                                                                                                                                                                                                                                                                            | 8%                                                                                                                                                                                                                                                                                                                                                                                                                                                                                                                                                                                                                                                                                                                                                                                                                                                                                                                                                                                                                                                                                                                                                                                                                                                                                                                                                                                                                                                                                                                                                                                                                                                                                                                                                                                                                                                                                                                                                                                                                                                                                                                                                                                                                                                                                                                                                                                                                                                                                                                                                                                                                                                                                                                                                                                                                                                                                                     | 10%                                                                                                                                                                                                                                                                                                                                                                                        | 14%                                                                                                                                                                                                                                                                                                                                                                                                                               | 10%                                                                                                                                                                                                                                                                                                                                                                                                                              | 2%                                                                                                                                                                                                                                                                                                                                                                                                                                                                                                   |
|                 |                                              |                                                                              |                                                                                                                       |                                                                                                                                                                 |                                                                                                                                                                                                      |                                                                                                                                                                                                                                                                                                                                                                                                                                                                                                                                                                                                                                                                                                                                          |                                                                                                                                                                                                                                                                              |                                                                                                                                                                                                                                                                                                                                                                                                                                                                                                                                                                                                                                                                                                                                                                                                                                                                                                                                                                               |                                                                                                                                                                                                                                                                                                                                                                                                                                                                                                                                                                                                                                                                                                                                                                                                                                                                                                                                                                                                                                                                                                                                                                                                                                                                                                                                                                                                                                                                                                                                                                                                                                                                                                                                                                                                                                                                                                                                                                                                                                                                                                                                                                                                                                                                                                                                                                                                                                                                                                                                                                                                                                                                                                                                                                                                                                                                                                        |                                                                                                                                                                                                                                                                                                                                                                                            |                                                                                                                                                                                                                                                                                                                                                                                                                                   |                                                                                                                                                                                                                                                                                                                                                                                                                                  |                                                                                                                                                                                                                                                                                                                                                                                                                                                                                                      |
| 50%             | 97%                                          | 64%                                                                          | 52%                                                                                                                   | 46%                                                                                                                                                             | 41%                                                                                                                                                                                                  | 37%                                                                                                                                                                                                                                                                                                                                                                                                                                                                                                                                                                                                                                                                                                                                      | 33%                                                                                                                                                                                                                                                                          | 38%                                                                                                                                                                                                                                                                                                                                                                                                                                                                                                                                                                                                                                                                                                                                                                                                                                                                                                                                                                           | 39%                                                                                                                                                                                                                                                                                                                                                                                                                                                                                                                                                                                                                                                                                                                                                                                                                                                                                                                                                                                                                                                                                                                                                                                                                                                                                                                                                                                                                                                                                                                                                                                                                                                                                                                                                                                                                                                                                                                                                                                                                                                                                                                                                                                                                                                                                                                                                                                                                                                                                                                                                                                                                                                                                                                                                                                                                                                                                                    | 42%                                                                                                                                                                                                                                                                                                                                                                                        | 36%                                                                                                                                                                                                                                                                                                                                                                                                                               | 24%                                                                                                                                                                                                                                                                                                                                                                                                                              | 16%                                                                                                                                                                                                                                                                                                                                                                                                                                                                                                  |
|                 | EUROPE  40%  20%  26%  38%  15%  7%  5%  15% | EUROPE  40% 91% 20% 80% 26% 59% 38% 67% 15% 52% 7% 26% 5% 21% 5% 13% 15% 36% | EUROPE  40% 91% 48%  20% 80% 21%  26% 59% 37%  38% 67% 51%  15% 52% 18%  7% 26% 9%  5% 21% 5%  5% 13% 9%  15% 36% 18% | EUROPE NL FR DE  40% 91% 48% 38%  20% 80% 21% 19%  26% 59% 37% 21%  38% 67% 51% 32%  15% 52% 18% 11%  7% 26% 9% 5%  5% 21% 5% 4%  5% 13% 9% 2%  15% 36% 18% 19% | EUROPE NL FR DE UK  40% 91% 48% 38% 45%  20% 80% 21% 19% 14%  26% 59% 37% 21% 30%  38% 67% 51% 32% 33%  15% 52% 18% 11% 13%  7% 26% 9% 5% 6%  5% 21% 5% 4% 5%  5% 13% 9% 2% 12%  15% 36% 18% 19% 19% | EUROPE         NL         FR         DE         UK         ES           40%         91%         48%         38%         45%         38%           20%         80%         21%         19%         14%         18%           26%         59%         37%         21%         30%         31%           38%         67%         51%         32%         33%         38%           15%         52%         18%         11%         13%         17%           7%         26%         9%         5%         6%         5%           5%         21%         5%         4%         5%         3%           5%         13%         9%         2%         12%         2%           15%         36%         18%         19%         19%         5% | EUROPE NL FR DE UK ES II  40% 91% 48% 38% 45% 38% 28%  20% 80% 21% 19% 14% 18% 14%  26% 59% 37% 21% 30% 31% 17%  38% 67% 51% 32% 33% 38% 34%  15% 52% 18% 11% 13% 17% 8%  7% 26% 9% 5% 6% 5% 4%  5% 21% 5% 4% 5% 3% 3%  5% 13% 9% 2% 12% 2% 3%  15% 36% 18% 19% 19% 5% 5% 5% | EUROPE         NL         FR         DE         UK         ES         II         NO           40%         91%         48%         38%         45%         38%         28%         30%           20%         80%         21%         19%         14%         18%         14%         16%           26%         59%         37%         21%         30%         31%         17%         12%           38%         67%         51%         32%         33%         38%         34%         26%           15%         52%         18%         11%         13%         17%         8%         10%           7%         26%         9%         5%         6%         5%         4%         6%           5%         21%         5%         4%         5%         3%         3%         4%           5%         13%         9%         2%         12%         2%         3%         4%           15%         36%         18%         19%         19%         5%         5%         8% | EUROPE         NL         FR         DE         UK         ES         II         NO         DK           40%         91%         48%         38%         45%         38%         28%         30%         21%           20%         80%         21%         19%         14%         18%         14%         16%         11%           26%         59%         37%         21%         30%         31%         17%         12%         11%           38%         67%         51%         32%         33%         38%         34%         26%         28%           15%         52%         18%         11%         13%         17%         8%         10%         5%           7%         26%         9%         5%         6%         5%         4%         6%         3%           5%         21%         5%         4%         5%         3%         3%         4%         2%           5%         13%         9%         2%         12%         2%         3%         4%         2%           15%         36%         18%         19%         19%         5%         5%         8%         6% <td>EUROPE NL FR DE UK ES II NO DK SE  40% 91% 48% 38% 45% 38% 28% 30% 21% 25%  20% 80% 21% 19% 14% 18% 14% 16% 11% 15%  26% 59% 37% 21% 30% 31% 17% 12% 11% 13%  38% 67% 51% 32% 33% 38% 34% 26% 28% 31%  15% 52% 18% 11% 13% 17% 8% 10% 5% 10%  7% 26% 9% 5% 6% 5% 4% 6% 3% 4%  5% 21% 5% 4% 5% 3% 3% 3% 4% 2% 2% 3%  5% 13% 9% 2% 12% 2% 3% 4% 2% 2%  15% 36% 18% 19% 19% 5% 5% 5% 8% 6% 8%</td> <td>EUROPE NL FR DE UK ES II NO DK SE CH  40% 91% 48% 38% 45% 38% 28% 30% 21% 25% 30%  20% 80% 21% 19% 14% 18% 14% 16% 11% 15% 15%  26% 59% 37% 21% 30% 31% 17% 12% 11% 13% 16%  38% 67% 51% 32% 33% 38% 34% 26% 28% 31% 34%  15% 52% 18% 11% 13% 17% 8% 10% 5% 10% 10%  7% 26% 9% 5% 6% 5% 4% 6% 3% 4% 2% 3% 3%  5% 21% 5% 4% 5% 3% 3% 3% 4% 2% 2% 3% 3%  5% 13% 9% 2% 12% 2% 3% 4% 2% 2% 2%  15% 36% 18% 19% 19% 5% 5% 8% 6% 8% 10%</td> <td>EUROPE NL FR DE UK ES II NO DK SE CH AI  40% 91% 48% 38% 45% 38% 28% 30% 21% 25% 30% 27%  20% 80% 21% 19% 14% 18% 14% 16% 11% 15% 15% 14%  26% 59% 37% 21% 30% 31% 17% 12% 11% 13% 16% 16% 16%  38% 67% 51% 32% 33% 38% 34% 26% 28% 31% 34% 30%  15% 52% 18% 11% 13% 17% 8% 10% 5% 10% 10% 12%  7% 26% 9% 5% 6% 5% 4% 6% 3% 4% 5% 3% 3% 2%  5% 13% 9% 2% 12% 2% 3% 4% 2% 2% 2% 2% 1%  15% 36% 18% 19% 19% 5% 5% 8% 6% 8% 10% 14%</td> <td>EUROPE NL FR DE UK ES II NO DK SE CH AI US  40% 91% 48% 38% 45% 38% 28% 30% 21% 25% 30% 27% 28%  20% 80% 21% 19% 14% 18% 14% 16% 11% 15% 15% 14% 10%  26% 59% 37% 21% 30% 31% 17% 12% 11% 13% 16% 16% 12%  38% 67% 51% 32% 33% 38% 34% 26% 28% 31% 34% 30% 22%  15% 52% 18% 11% 13% 17% 8% 10% 5% 10% 10% 12% 11%  7% 26% 9% 5% 6% 5% 4% 6% 3% 4% 5% 4% 10%  5% 21% 5% 4% 5% 3% 3% 4% 22% 2% 2% 11%  5% 13% 9% 2% 12% 2% 3% 4% 2% 2% 2% 1% 7%  15% 36% 18% 19% 19% 5% 5% 5% 8% 6% 8% 10% 10% 14% 10%</td> | EUROPE NL FR DE UK ES II NO DK SE  40% 91% 48% 38% 45% 38% 28% 30% 21% 25%  20% 80% 21% 19% 14% 18% 14% 16% 11% 15%  26% 59% 37% 21% 30% 31% 17% 12% 11% 13%  38% 67% 51% 32% 33% 38% 34% 26% 28% 31%  15% 52% 18% 11% 13% 17% 8% 10% 5% 10%  7% 26% 9% 5% 6% 5% 4% 6% 3% 4%  5% 21% 5% 4% 5% 3% 3% 3% 4% 2% 2% 3%  5% 13% 9% 2% 12% 2% 3% 4% 2% 2%  15% 36% 18% 19% 19% 5% 5% 5% 8% 6% 8% | EUROPE NL FR DE UK ES II NO DK SE CH  40% 91% 48% 38% 45% 38% 28% 30% 21% 25% 30%  20% 80% 21% 19% 14% 18% 14% 16% 11% 15% 15%  26% 59% 37% 21% 30% 31% 17% 12% 11% 13% 16%  38% 67% 51% 32% 33% 38% 34% 26% 28% 31% 34%  15% 52% 18% 11% 13% 17% 8% 10% 5% 10% 10%  7% 26% 9% 5% 6% 5% 4% 6% 3% 4% 2% 3% 3%  5% 21% 5% 4% 5% 3% 3% 3% 4% 2% 2% 3% 3%  5% 13% 9% 2% 12% 2% 3% 4% 2% 2% 2%  15% 36% 18% 19% 19% 5% 5% 8% 6% 8% 10% | EUROPE NL FR DE UK ES II NO DK SE CH AI  40% 91% 48% 38% 45% 38% 28% 30% 21% 25% 30% 27%  20% 80% 21% 19% 14% 18% 14% 16% 11% 15% 15% 14%  26% 59% 37% 21% 30% 31% 17% 12% 11% 13% 16% 16% 16%  38% 67% 51% 32% 33% 38% 34% 26% 28% 31% 34% 30%  15% 52% 18% 11% 13% 17% 8% 10% 5% 10% 10% 12%  7% 26% 9% 5% 6% 5% 4% 6% 3% 4% 5% 3% 3% 2%  5% 13% 9% 2% 12% 2% 3% 4% 2% 2% 2% 2% 1%  15% 36% 18% 19% 19% 5% 5% 8% 6% 8% 10% 14% | EUROPE NL FR DE UK ES II NO DK SE CH AI US  40% 91% 48% 38% 45% 38% 28% 30% 21% 25% 30% 27% 28%  20% 80% 21% 19% 14% 18% 14% 16% 11% 15% 15% 14% 10%  26% 59% 37% 21% 30% 31% 17% 12% 11% 13% 16% 16% 12%  38% 67% 51% 32% 33% 38% 34% 26% 28% 31% 34% 30% 22%  15% 52% 18% 11% 13% 17% 8% 10% 5% 10% 10% 12% 11%  7% 26% 9% 5% 6% 5% 4% 6% 3% 4% 5% 4% 10%  5% 21% 5% 4% 5% 3% 3% 4% 22% 2% 2% 11%  5% 13% 9% 2% 12% 2% 3% 4% 2% 2% 2% 1% 7%  15% 36% 18% 19% 19% 5% 5% 5% 8% 6% 8% 10% 10% 14% 10% |

## SPONTANEOUS ASSOCIATIONS WITH "FLANDERS"

(TOTAL EUROPE)