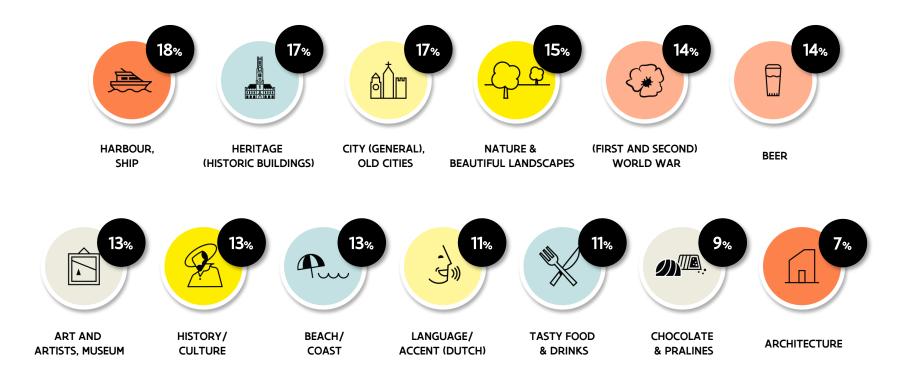

# separate scores/city or region:

|                 |                                              |                                                                              |                                                                                                                       | <u> </u>                                                                                                                                                        |                                                                                                                                                                                                      |                                                                                                                                                                                                                                                                                                                                                                                                                                                                                                                                                                                                                                                                                                                                          | <del>(  </del>                                                                                                                                                                                                                                                               | <b>(</b>                                                                                                                                                                                                                                                                                                                                                                                                                                                                                                                                                                                                                                                                                                                                                                                                                                                                                                                                                                      |                                                                                                                                                                                                                                                                                                                                                                                                                                                                                                                                                                                                                                                                                                                                                                                                                                                                                                                                                                                                                                                                                                                                                                                                                                                                                                                                                                                                                                                                                                                                                                                                                                                                                                                                                                                                                                                                                                                                                                                                                                                                                                                                                                                                                                                                                                                                                                                                                                                                                                                                                                                                                                                                                                                                                                                                                                                                                                        | •                                                                                                                                                                                                                                                                                                                                                                                          |                                                                                                                                                                                                                                                                                                                                                                                                                                   | #                                                                                                                                                                                                                                                                                                                                                                                                                                |                                                                                                                                                                                                                                                                                                                                                                                                                                                                                                      |
|-----------------|----------------------------------------------|------------------------------------------------------------------------------|-----------------------------------------------------------------------------------------------------------------------|-----------------------------------------------------------------------------------------------------------------------------------------------------------------|------------------------------------------------------------------------------------------------------------------------------------------------------------------------------------------------------|------------------------------------------------------------------------------------------------------------------------------------------------------------------------------------------------------------------------------------------------------------------------------------------------------------------------------------------------------------------------------------------------------------------------------------------------------------------------------------------------------------------------------------------------------------------------------------------------------------------------------------------------------------------------------------------------------------------------------------------|------------------------------------------------------------------------------------------------------------------------------------------------------------------------------------------------------------------------------------------------------------------------------|-------------------------------------------------------------------------------------------------------------------------------------------------------------------------------------------------------------------------------------------------------------------------------------------------------------------------------------------------------------------------------------------------------------------------------------------------------------------------------------------------------------------------------------------------------------------------------------------------------------------------------------------------------------------------------------------------------------------------------------------------------------------------------------------------------------------------------------------------------------------------------------------------------------------------------------------------------------------------------|--------------------------------------------------------------------------------------------------------------------------------------------------------------------------------------------------------------------------------------------------------------------------------------------------------------------------------------------------------------------------------------------------------------------------------------------------------------------------------------------------------------------------------------------------------------------------------------------------------------------------------------------------------------------------------------------------------------------------------------------------------------------------------------------------------------------------------------------------------------------------------------------------------------------------------------------------------------------------------------------------------------------------------------------------------------------------------------------------------------------------------------------------------------------------------------------------------------------------------------------------------------------------------------------------------------------------------------------------------------------------------------------------------------------------------------------------------------------------------------------------------------------------------------------------------------------------------------------------------------------------------------------------------------------------------------------------------------------------------------------------------------------------------------------------------------------------------------------------------------------------------------------------------------------------------------------------------------------------------------------------------------------------------------------------------------------------------------------------------------------------------------------------------------------------------------------------------------------------------------------------------------------------------------------------------------------------------------------------------------------------------------------------------------------------------------------------------------------------------------------------------------------------------------------------------------------------------------------------------------------------------------------------------------------------------------------------------------------------------------------------------------------------------------------------------------------------------------------------------------------------------------------------------|--------------------------------------------------------------------------------------------------------------------------------------------------------------------------------------------------------------------------------------------------------------------------------------------------------------------------------------------------------------------------------------------|-----------------------------------------------------------------------------------------------------------------------------------------------------------------------------------------------------------------------------------------------------------------------------------------------------------------------------------------------------------------------------------------------------------------------------------|----------------------------------------------------------------------------------------------------------------------------------------------------------------------------------------------------------------------------------------------------------------------------------------------------------------------------------------------------------------------------------------------------------------------------------|------------------------------------------------------------------------------------------------------------------------------------------------------------------------------------------------------------------------------------------------------------------------------------------------------------------------------------------------------------------------------------------------------------------------------------------------------------------------------------------------------|
| TOTAL<br>EUROPE | NL                                           | FR                                                                           | DE                                                                                                                    | UK                                                                                                                                                              | ES                                                                                                                                                                                                   | ΙΤ                                                                                                                                                                                                                                                                                                                                                                                                                                                                                                                                                                                                                                                                                                                                       | NO                                                                                                                                                                                                                                                                           | DK                                                                                                                                                                                                                                                                                                                                                                                                                                                                                                                                                                                                                                                                                                                                                                                                                                                                                                                                                                            | SE                                                                                                                                                                                                                                                                                                                                                                                                                                                                                                                                                                                                                                                                                                                                                                                                                                                                                                                                                                                                                                                                                                                                                                                                                                                                                                                                                                                                                                                                                                                                                                                                                                                                                                                                                                                                                                                                                                                                                                                                                                                                                                                                                                                                                                                                                                                                                                                                                                                                                                                                                                                                                                                                                                                                                                                                                                                                                                     | СН                                                                                                                                                                                                                                                                                                                                                                                         | AT                                                                                                                                                                                                                                                                                                                                                                                                                                | US                                                                                                                                                                                                                                                                                                                                                                                                                               | JP                                                                                                                                                                                                                                                                                                                                                                                                                                                                                                   |
| 40%             | 91%                                          | 48%                                                                          | 38%                                                                                                                   | 45%                                                                                                                                                             | 38%                                                                                                                                                                                                  | 28%                                                                                                                                                                                                                                                                                                                                                                                                                                                                                                                                                                                                                                                                                                                                      | 30%                                                                                                                                                                                                                                                                          | 21%                                                                                                                                                                                                                                                                                                                                                                                                                                                                                                                                                                                                                                                                                                                                                                                                                                                                                                                                                                           | 25%                                                                                                                                                                                                                                                                                                                                                                                                                                                                                                                                                                                                                                                                                                                                                                                                                                                                                                                                                                                                                                                                                                                                                                                                                                                                                                                                                                                                                                                                                                                                                                                                                                                                                                                                                                                                                                                                                                                                                                                                                                                                                                                                                                                                                                                                                                                                                                                                                                                                                                                                                                                                                                                                                                                                                                                                                                                                                                    | 30%                                                                                                                                                                                                                                                                                                                                                                                        | 27%                                                                                                                                                                                                                                                                                                                                                                                                                               | 28%                                                                                                                                                                                                                                                                                                                                                                                                                              | 12%                                                                                                                                                                                                                                                                                                                                                                                                                                                                                                  |
| 20%             | 80%                                          | 21%                                                                          | 19%                                                                                                                   | 14%                                                                                                                                                             | 18%                                                                                                                                                                                                  | 14%                                                                                                                                                                                                                                                                                                                                                                                                                                                                                                                                                                                                                                                                                                                                      | 16%                                                                                                                                                                                                                                                                          | 11%                                                                                                                                                                                                                                                                                                                                                                                                                                                                                                                                                                                                                                                                                                                                                                                                                                                                                                                                                                           | 15%                                                                                                                                                                                                                                                                                                                                                                                                                                                                                                                                                                                                                                                                                                                                                                                                                                                                                                                                                                                                                                                                                                                                                                                                                                                                                                                                                                                                                                                                                                                                                                                                                                                                                                                                                                                                                                                                                                                                                                                                                                                                                                                                                                                                                                                                                                                                                                                                                                                                                                                                                                                                                                                                                                                                                                                                                                                                                                    | 15%                                                                                                                                                                                                                                                                                                                                                                                        | 14%                                                                                                                                                                                                                                                                                                                                                                                                                               | 10%                                                                                                                                                                                                                                                                                                                                                                                                                              | 7%                                                                                                                                                                                                                                                                                                                                                                                                                                                                                                   |
| 26%             | 59%                                          | 37%                                                                          | 21%                                                                                                                   | 30%                                                                                                                                                             | 31%                                                                                                                                                                                                  | 17%                                                                                                                                                                                                                                                                                                                                                                                                                                                                                                                                                                                                                                                                                                                                      | 12%                                                                                                                                                                                                                                                                          | 11%                                                                                                                                                                                                                                                                                                                                                                                                                                                                                                                                                                                                                                                                                                                                                                                                                                                                                                                                                                           | 13%                                                                                                                                                                                                                                                                                                                                                                                                                                                                                                                                                                                                                                                                                                                                                                                                                                                                                                                                                                                                                                                                                                                                                                                                                                                                                                                                                                                                                                                                                                                                                                                                                                                                                                                                                                                                                                                                                                                                                                                                                                                                                                                                                                                                                                                                                                                                                                                                                                                                                                                                                                                                                                                                                                                                                                                                                                                                                                    | 16%                                                                                                                                                                                                                                                                                                                                                                                        | 16%                                                                                                                                                                                                                                                                                                                                                                                                                               | 12%                                                                                                                                                                                                                                                                                                                                                                                                                              | 8%                                                                                                                                                                                                                                                                                                                                                                                                                                                                                                   |
| 38%             | 67%                                          | 51%                                                                          | 32%                                                                                                                   | 33%                                                                                                                                                             | 38%                                                                                                                                                                                                  | 34%                                                                                                                                                                                                                                                                                                                                                                                                                                                                                                                                                                                                                                                                                                                                      | 26%                                                                                                                                                                                                                                                                          | 28%                                                                                                                                                                                                                                                                                                                                                                                                                                                                                                                                                                                                                                                                                                                                                                                                                                                                                                                                                                           | 31%                                                                                                                                                                                                                                                                                                                                                                                                                                                                                                                                                                                                                                                                                                                                                                                                                                                                                                                                                                                                                                                                                                                                                                                                                                                                                                                                                                                                                                                                                                                                                                                                                                                                                                                                                                                                                                                                                                                                                                                                                                                                                                                                                                                                                                                                                                                                                                                                                                                                                                                                                                                                                                                                                                                                                                                                                                                                                                    | 34%                                                                                                                                                                                                                                                                                                                                                                                        | 30%                                                                                                                                                                                                                                                                                                                                                                                                                               | 22%                                                                                                                                                                                                                                                                                                                                                                                                                              | 15%                                                                                                                                                                                                                                                                                                                                                                                                                                                                                                  |
| 15%             | 52%                                          | 18%                                                                          | 11%                                                                                                                   | 13%                                                                                                                                                             | 17%                                                                                                                                                                                                  | 8%                                                                                                                                                                                                                                                                                                                                                                                                                                                                                                                                                                                                                                                                                                                                       | 10%                                                                                                                                                                                                                                                                          | 5%                                                                                                                                                                                                                                                                                                                                                                                                                                                                                                                                                                                                                                                                                                                                                                                                                                                                                                                                                                            | 10%                                                                                                                                                                                                                                                                                                                                                                                                                                                                                                                                                                                                                                                                                                                                                                                                                                                                                                                                                                                                                                                                                                                                                                                                                                                                                                                                                                                                                                                                                                                                                                                                                                                                                                                                                                                                                                                                                                                                                                                                                                                                                                                                                                                                                                                                                                                                                                                                                                                                                                                                                                                                                                                                                                                                                                                                                                                                                                    | 10%                                                                                                                                                                                                                                                                                                                                                                                        | 12%                                                                                                                                                                                                                                                                                                                                                                                                                               | 11%                                                                                                                                                                                                                                                                                                                                                                                                                              | 4%                                                                                                                                                                                                                                                                                                                                                                                                                                                                                                   |
| 7%              | 26%                                          | 9%                                                                           | 5%                                                                                                                    | 6%                                                                                                                                                              | 5%                                                                                                                                                                                                   | 4%                                                                                                                                                                                                                                                                                                                                                                                                                                                                                                                                                                                                                                                                                                                                       | 6%                                                                                                                                                                                                                                                                           | 3%                                                                                                                                                                                                                                                                                                                                                                                                                                                                                                                                                                                                                                                                                                                                                                                                                                                                                                                                                                            | 4%                                                                                                                                                                                                                                                                                                                                                                                                                                                                                                                                                                                                                                                                                                                                                                                                                                                                                                                                                                                                                                                                                                                                                                                                                                                                                                                                                                                                                                                                                                                                                                                                                                                                                                                                                                                                                                                                                                                                                                                                                                                                                                                                                                                                                                                                                                                                                                                                                                                                                                                                                                                                                                                                                                                                                                                                                                                                                                     | 5%                                                                                                                                                                                                                                                                                                                                                                                         | 4%                                                                                                                                                                                                                                                                                                                                                                                                                                | 10%                                                                                                                                                                                                                                                                                                                                                                                                                              | 2%                                                                                                                                                                                                                                                                                                                                                                                                                                                                                                   |
| 5%              | 21%                                          | 5%                                                                           | 4%                                                                                                                    | 5%                                                                                                                                                              | 3%                                                                                                                                                                                                   | 3%                                                                                                                                                                                                                                                                                                                                                                                                                                                                                                                                                                                                                                                                                                                                       | 4%                                                                                                                                                                                                                                                                           | 2%                                                                                                                                                                                                                                                                                                                                                                                                                                                                                                                                                                                                                                                                                                                                                                                                                                                                                                                                                                            | 3%                                                                                                                                                                                                                                                                                                                                                                                                                                                                                                                                                                                                                                                                                                                                                                                                                                                                                                                                                                                                                                                                                                                                                                                                                                                                                                                                                                                                                                                                                                                                                                                                                                                                                                                                                                                                                                                                                                                                                                                                                                                                                                                                                                                                                                                                                                                                                                                                                                                                                                                                                                                                                                                                                                                                                                                                                                                                                                     | 3%                                                                                                                                                                                                                                                                                                                                                                                         | 2%                                                                                                                                                                                                                                                                                                                                                                                                                                | 11%                                                                                                                                                                                                                                                                                                                                                                                                                              | 1%                                                                                                                                                                                                                                                                                                                                                                                                                                                                                                   |
| 5%              | 13%                                          | 9%                                                                           | 2%                                                                                                                    | 12%                                                                                                                                                             | 2%                                                                                                                                                                                                   | 3%                                                                                                                                                                                                                                                                                                                                                                                                                                                                                                                                                                                                                                                                                                                                       | 4%                                                                                                                                                                                                                                                                           | 2%                                                                                                                                                                                                                                                                                                                                                                                                                                                                                                                                                                                                                                                                                                                                                                                                                                                                                                                                                                            | 2%                                                                                                                                                                                                                                                                                                                                                                                                                                                                                                                                                                                                                                                                                                                                                                                                                                                                                                                                                                                                                                                                                                                                                                                                                                                                                                                                                                                                                                                                                                                                                                                                                                                                                                                                                                                                                                                                                                                                                                                                                                                                                                                                                                                                                                                                                                                                                                                                                                                                                                                                                                                                                                                                                                                                                                                                                                                                                                     | 2%                                                                                                                                                                                                                                                                                                                                                                                         | 1%                                                                                                                                                                                                                                                                                                                                                                                                                                | 7%                                                                                                                                                                                                                                                                                                                                                                                                                               | 1%                                                                                                                                                                                                                                                                                                                                                                                                                                                                                                   |
| 15%             | 36%                                          | 18%                                                                          | 19%                                                                                                                   | 19%                                                                                                                                                             | 5%                                                                                                                                                                                                   | 5%                                                                                                                                                                                                                                                                                                                                                                                                                                                                                                                                                                                                                                                                                                                                       | 8%                                                                                                                                                                                                                                                                           | 6%                                                                                                                                                                                                                                                                                                                                                                                                                                                                                                                                                                                                                                                                                                                                                                                                                                                                                                                                                                            | 8%                                                                                                                                                                                                                                                                                                                                                                                                                                                                                                                                                                                                                                                                                                                                                                                                                                                                                                                                                                                                                                                                                                                                                                                                                                                                                                                                                                                                                                                                                                                                                                                                                                                                                                                                                                                                                                                                                                                                                                                                                                                                                                                                                                                                                                                                                                                                                                                                                                                                                                                                                                                                                                                                                                                                                                                                                                                                                                     | 10%                                                                                                                                                                                                                                                                                                                                                                                        | 14%                                                                                                                                                                                                                                                                                                                                                                                                                               | 10%                                                                                                                                                                                                                                                                                                                                                                                                                              | 2%                                                                                                                                                                                                                                                                                                                                                                                                                                                                                                   |
|                 |                                              |                                                                              |                                                                                                                       |                                                                                                                                                                 |                                                                                                                                                                                                      |                                                                                                                                                                                                                                                                                                                                                                                                                                                                                                                                                                                                                                                                                                                                          |                                                                                                                                                                                                                                                                              |                                                                                                                                                                                                                                                                                                                                                                                                                                                                                                                                                                                                                                                                                                                                                                                                                                                                                                                                                                               |                                                                                                                                                                                                                                                                                                                                                                                                                                                                                                                                                                                                                                                                                                                                                                                                                                                                                                                                                                                                                                                                                                                                                                                                                                                                                                                                                                                                                                                                                                                                                                                                                                                                                                                                                                                                                                                                                                                                                                                                                                                                                                                                                                                                                                                                                                                                                                                                                                                                                                                                                                                                                                                                                                                                                                                                                                                                                                        |                                                                                                                                                                                                                                                                                                                                                                                            |                                                                                                                                                                                                                                                                                                                                                                                                                                   |                                                                                                                                                                                                                                                                                                                                                                                                                                  |                                                                                                                                                                                                                                                                                                                                                                                                                                                                                                      |
| 50%             | 97%                                          | 64%                                                                          | 52%                                                                                                                   | 46%                                                                                                                                                             | 41%                                                                                                                                                                                                  | 37%                                                                                                                                                                                                                                                                                                                                                                                                                                                                                                                                                                                                                                                                                                                                      | 33%                                                                                                                                                                                                                                                                          | 38%                                                                                                                                                                                                                                                                                                                                                                                                                                                                                                                                                                                                                                                                                                                                                                                                                                                                                                                                                                           | 39%                                                                                                                                                                                                                                                                                                                                                                                                                                                                                                                                                                                                                                                                                                                                                                                                                                                                                                                                                                                                                                                                                                                                                                                                                                                                                                                                                                                                                                                                                                                                                                                                                                                                                                                                                                                                                                                                                                                                                                                                                                                                                                                                                                                                                                                                                                                                                                                                                                                                                                                                                                                                                                                                                                                                                                                                                                                                                                    | 42%                                                                                                                                                                                                                                                                                                                                                                                        | 36%                                                                                                                                                                                                                                                                                                                                                                                                                               | 24%                                                                                                                                                                                                                                                                                                                                                                                                                              | 16%                                                                                                                                                                                                                                                                                                                                                                                                                                                                                                  |
|                 | EUROPE  40%  20%  26%  38%  15%  7%  5%  15% | EUROPE  40% 91% 20% 80% 26% 59% 38% 67% 15% 52% 7% 26% 5% 21% 5% 13% 15% 36% | EUROPE  40% 91% 48%  20% 80% 21%  26% 59% 37%  38% 67% 51%  15% 52% 18%  7% 26% 9%  5% 21% 5%  5% 13% 9%  15% 36% 18% | EUROPE NL FR DE  40% 91% 48% 38%  20% 80% 21% 19%  26% 59% 37% 21%  38% 67% 51% 32%  15% 52% 18% 11%  7% 26% 9% 5%  5% 21% 5% 4%  5% 13% 9% 2%  15% 36% 18% 19% | EUROPE NL FR DE UK  40% 91% 48% 38% 45%  20% 80% 21% 19% 14%  26% 59% 37% 21% 30%  38% 67% 51% 32% 33%  15% 52% 18% 11% 13%  7% 26% 9% 5% 6%  5% 21% 5% 4% 5%  5% 13% 9% 2% 12%  15% 36% 18% 19% 19% | EUROPE         NL         FR         DE         UK         ES           40%         91%         48%         38%         45%         38%           20%         80%         21%         19%         14%         18%           26%         59%         37%         21%         30%         31%           38%         67%         51%         32%         33%         38%           15%         52%         18%         11%         13%         17%           7%         26%         9%         5%         6%         5%           5%         21%         5%         4%         5%         3%           5%         13%         9%         2%         12%         2%           15%         36%         18%         19%         19%         5% | EUROPE NL FR DE UK ES II  40% 91% 48% 38% 45% 38% 28%  20% 80% 21% 19% 14% 18% 14%  26% 59% 37% 21% 30% 31% 17%  38% 67% 51% 32% 33% 38% 34%  15% 52% 18% 11% 13% 17% 8%  7% 26% 9% 5% 6% 5% 4%  5% 21% 5% 4% 5% 3% 3%  5% 13% 9% 2% 12% 2% 3%  15% 36% 18% 19% 19% 5% 5% 5% | EUROPE         NL         FR         DE         UK         ES         II         NO           40%         91%         48%         38%         45%         38%         28%         30%           20%         80%         21%         19%         14%         18%         14%         16%           26%         59%         37%         21%         30%         31%         17%         12%           38%         67%         51%         32%         33%         38%         34%         26%           15%         52%         18%         11%         13%         17%         8%         10%           7%         26%         9%         5%         6%         5%         4%         6%           5%         21%         5%         4%         5%         3%         3%         4%           5%         13%         9%         2%         12%         2%         3%         4%           15%         36%         18%         19%         19%         5%         5%         8% | EUROPE         NL         FR         DE         UK         ES         II         NO         DK           40%         91%         48%         38%         45%         38%         28%         30%         21%           20%         80%         21%         19%         14%         18%         14%         16%         11%           26%         59%         37%         21%         30%         31%         17%         12%         11%           38%         67%         51%         32%         33%         38%         34%         26%         28%           15%         52%         18%         11%         13%         17%         8%         10%         5%           7%         26%         9%         5%         6%         5%         4%         6%         3%           5%         21%         5%         4%         5%         3%         3%         4%         2%           5%         13%         9%         2%         12%         2%         3%         4%         2%           15%         36%         18%         19%         19%         5%         5%         8%         6% <td>EUROPE NL FR DE UK ES II NO DK SE  40% 91% 48% 38% 45% 38% 28% 30% 21% 25%  20% 80% 21% 19% 14% 18% 14% 16% 11% 15%  26% 59% 37% 21% 30% 31% 17% 12% 11% 13%  38% 67% 51% 32% 33% 38% 34% 26% 28% 31%  15% 52% 18% 11% 13% 17% 8% 10% 5% 10%  7% 26% 9% 5% 6% 5% 4% 6% 3% 4%  5% 21% 5% 4% 5% 3% 3% 3% 4% 2% 2% 3%  5% 13% 9% 2% 12% 2% 3% 4% 2% 2%  15% 36% 18% 19% 19% 5% 5% 5% 8% 6% 8%</td> <td>EUROPE NL FR DE UK ES II NO DK SE CH  40% 91% 48% 38% 45% 38% 28% 30% 21% 25% 30%  20% 80% 21% 19% 14% 18% 14% 16% 11% 15% 15%  26% 59% 37% 21% 30% 31% 17% 12% 11% 13% 16%  38% 67% 51% 32% 33% 38% 34% 26% 28% 31% 34%  15% 52% 18% 11% 13% 17% 8% 10% 5% 10% 10%  7% 26% 9% 5% 6% 5% 4% 6% 3% 4% 2% 3% 3%  5% 21% 5% 4% 5% 3% 3% 3% 4% 2% 2% 3% 3%  5% 13% 9% 2% 12% 2% 3% 4% 2% 2% 2%  15% 36% 18% 19% 19% 5% 5% 8% 6% 8% 10%</td> <td>EUROPE NL FR DE UK ES II NO DK SE CH AI  40% 91% 48% 38% 45% 38% 28% 30% 21% 25% 30% 27%  20% 80% 21% 19% 14% 18% 14% 16% 11% 15% 15% 14%  26% 59% 37% 21% 30% 31% 17% 12% 11% 13% 16% 16% 16%  38% 67% 51% 32% 33% 38% 34% 26% 28% 31% 34% 30%  15% 52% 18% 11% 13% 17% 8% 10% 5% 10% 10% 12%  7% 26% 9% 5% 6% 5% 4% 6% 3% 4% 5% 3% 3% 2%  5% 13% 9% 2% 12% 2% 3% 4% 2% 2% 2% 2% 1%  15% 36% 18% 19% 19% 5% 5% 8% 6% 8% 10% 14%</td> <td>EUROPE NL FR DE UK ES II NO DK SE CH AI US  40% 91% 48% 38% 45% 38% 28% 30% 21% 25% 30% 27% 28%  20% 80% 21% 19% 14% 18% 14% 16% 11% 15% 15% 14% 10%  26% 59% 37% 21% 30% 31% 17% 12% 11% 13% 16% 16% 12%  38% 67% 51% 32% 33% 38% 34% 26% 28% 31% 34% 30% 22%  15% 52% 18% 11% 13% 17% 8% 10% 5% 10% 10% 12% 11%  7% 26% 9% 5% 6% 5% 4% 6% 3% 4% 5% 4% 10%  5% 21% 5% 4% 5% 3% 3% 4% 22% 2% 2% 11%  5% 13% 9% 2% 12% 2% 3% 4% 2% 2% 2% 1% 7%  15% 36% 18% 19% 19% 5% 5% 5% 8% 6% 8% 10% 10% 14% 10%</td> | EUROPE NL FR DE UK ES II NO DK SE  40% 91% 48% 38% 45% 38% 28% 30% 21% 25%  20% 80% 21% 19% 14% 18% 14% 16% 11% 15%  26% 59% 37% 21% 30% 31% 17% 12% 11% 13%  38% 67% 51% 32% 33% 38% 34% 26% 28% 31%  15% 52% 18% 11% 13% 17% 8% 10% 5% 10%  7% 26% 9% 5% 6% 5% 4% 6% 3% 4%  5% 21% 5% 4% 5% 3% 3% 3% 4% 2% 2% 3%  5% 13% 9% 2% 12% 2% 3% 4% 2% 2%  15% 36% 18% 19% 19% 5% 5% 5% 8% 6% 8% | EUROPE NL FR DE UK ES II NO DK SE CH  40% 91% 48% 38% 45% 38% 28% 30% 21% 25% 30%  20% 80% 21% 19% 14% 18% 14% 16% 11% 15% 15%  26% 59% 37% 21% 30% 31% 17% 12% 11% 13% 16%  38% 67% 51% 32% 33% 38% 34% 26% 28% 31% 34%  15% 52% 18% 11% 13% 17% 8% 10% 5% 10% 10%  7% 26% 9% 5% 6% 5% 4% 6% 3% 4% 2% 3% 3%  5% 21% 5% 4% 5% 3% 3% 3% 4% 2% 2% 3% 3%  5% 13% 9% 2% 12% 2% 3% 4% 2% 2% 2%  15% 36% 18% 19% 19% 5% 5% 8% 6% 8% 10% | EUROPE NL FR DE UK ES II NO DK SE CH AI  40% 91% 48% 38% 45% 38% 28% 30% 21% 25% 30% 27%  20% 80% 21% 19% 14% 18% 14% 16% 11% 15% 15% 14%  26% 59% 37% 21% 30% 31% 17% 12% 11% 13% 16% 16% 16%  38% 67% 51% 32% 33% 38% 34% 26% 28% 31% 34% 30%  15% 52% 18% 11% 13% 17% 8% 10% 5% 10% 10% 12%  7% 26% 9% 5% 6% 5% 4% 6% 3% 4% 5% 3% 3% 2%  5% 13% 9% 2% 12% 2% 3% 4% 2% 2% 2% 2% 1%  15% 36% 18% 19% 19% 5% 5% 8% 6% 8% 10% 14% | EUROPE NL FR DE UK ES II NO DK SE CH AI US  40% 91% 48% 38% 45% 38% 28% 30% 21% 25% 30% 27% 28%  20% 80% 21% 19% 14% 18% 14% 16% 11% 15% 15% 14% 10%  26% 59% 37% 21% 30% 31% 17% 12% 11% 13% 16% 16% 12%  38% 67% 51% 32% 33% 38% 34% 26% 28% 31% 34% 30% 22%  15% 52% 18% 11% 13% 17% 8% 10% 5% 10% 10% 12% 11%  7% 26% 9% 5% 6% 5% 4% 6% 3% 4% 5% 4% 10%  5% 21% 5% 4% 5% 3% 3% 4% 22% 2% 2% 11%  5% 13% 9% 2% 12% 2% 3% 4% 2% 2% 2% 1% 7%  15% 36% 18% 19% 19% 5% 5% 5% 8% 6% 8% 10% 10% 14% 10% |

## SPONTANEOUS ASSOCIATIONS WITH "FLANDERS"

(TOTAL EUROPE)