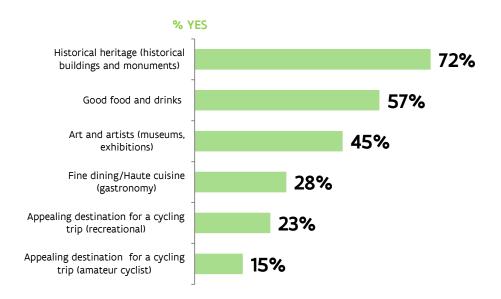

# THE STORY LINE

What do travellers **KNOW** & how do they **EXPERIENCE**Flanders?

- How well do travellers know the region(s), the cities, the country?
- Do they know the USP 's of Flanders?
- How do travellers perceive Flanders? (Associations with Flanders)
- How was their journey experience?