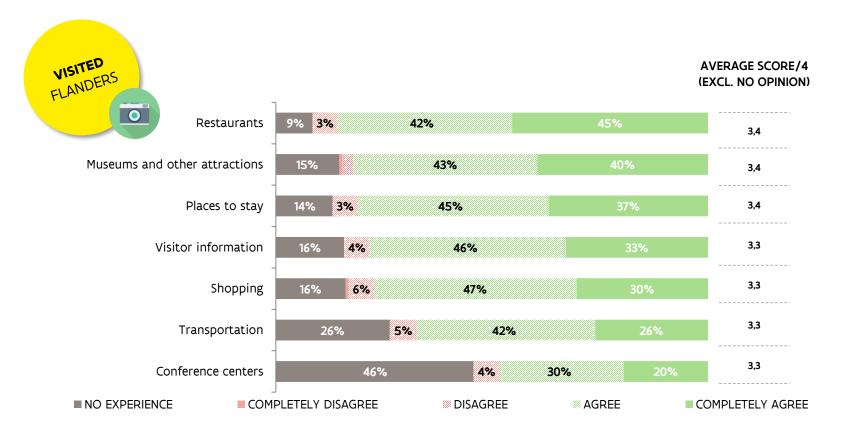

# ABOUT 5 OUT OF 10 EUROPEAN TRAVELLERS HAVE VISITED FLANDERS/BRUSSELS OR A CITY WITHIN FLANDERS. MORE THAN 9 OUT OF 10 ARE (QUITE) FAMILIAR WITH FLANDERS.

**FAMILIAR\*** 

% that visited or are very familiar with

% that visited.