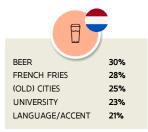

# separate scores/city or region:

|                 |                                              |                                                                              |                                                                                                                       | <u> </u>                                                                                                                                                        |                                                                                                                                                                                                      |                                                                                                                                                                                                                                                                                                                                                                                                                                                                                                                                                                                                                                                                                                                                          | <del>(  </del>                                                                                                                                                                                                                                                               | <b>(</b>                                                                                                                                                                                                                                                                                                                                                                                                                                                                                                                                                                                                                                                                                                                                                                                                                                                                                                                                                                      |                                                                                                                                                                                                                                                                                                                                                                                                                                                                                                                                                                                                                                                                                                                                                                                                                                                                                                                                                                                                                                                                                                                                                                                                                                                                                                                                                                                                                                                                                                                                                                                                                                                                                                                                                                                                                                                                                                                                                                                                                                                                                                                                                                                                                                                                                                                                                                                                                                                                                                                                                                                                                                                                                                                                                                                                                                                                                                        | •                                                                                                                                                                                                                                                                                                                                                                                          |                                                                                                                                                                                                                                                                                                                                                                                                                                   | #                                                                                                                                                                                                                                                                                                                                                                                                                                |                                                                                                                                                                                                                                                                                                                                                                                                                                                                                                      |
|-----------------|----------------------------------------------|------------------------------------------------------------------------------|-----------------------------------------------------------------------------------------------------------------------|-----------------------------------------------------------------------------------------------------------------------------------------------------------------|------------------------------------------------------------------------------------------------------------------------------------------------------------------------------------------------------|------------------------------------------------------------------------------------------------------------------------------------------------------------------------------------------------------------------------------------------------------------------------------------------------------------------------------------------------------------------------------------------------------------------------------------------------------------------------------------------------------------------------------------------------------------------------------------------------------------------------------------------------------------------------------------------------------------------------------------------|------------------------------------------------------------------------------------------------------------------------------------------------------------------------------------------------------------------------------------------------------------------------------|-------------------------------------------------------------------------------------------------------------------------------------------------------------------------------------------------------------------------------------------------------------------------------------------------------------------------------------------------------------------------------------------------------------------------------------------------------------------------------------------------------------------------------------------------------------------------------------------------------------------------------------------------------------------------------------------------------------------------------------------------------------------------------------------------------------------------------------------------------------------------------------------------------------------------------------------------------------------------------|--------------------------------------------------------------------------------------------------------------------------------------------------------------------------------------------------------------------------------------------------------------------------------------------------------------------------------------------------------------------------------------------------------------------------------------------------------------------------------------------------------------------------------------------------------------------------------------------------------------------------------------------------------------------------------------------------------------------------------------------------------------------------------------------------------------------------------------------------------------------------------------------------------------------------------------------------------------------------------------------------------------------------------------------------------------------------------------------------------------------------------------------------------------------------------------------------------------------------------------------------------------------------------------------------------------------------------------------------------------------------------------------------------------------------------------------------------------------------------------------------------------------------------------------------------------------------------------------------------------------------------------------------------------------------------------------------------------------------------------------------------------------------------------------------------------------------------------------------------------------------------------------------------------------------------------------------------------------------------------------------------------------------------------------------------------------------------------------------------------------------------------------------------------------------------------------------------------------------------------------------------------------------------------------------------------------------------------------------------------------------------------------------------------------------------------------------------------------------------------------------------------------------------------------------------------------------------------------------------------------------------------------------------------------------------------------------------------------------------------------------------------------------------------------------------------------------------------------------------------------------------------------------------|--------------------------------------------------------------------------------------------------------------------------------------------------------------------------------------------------------------------------------------------------------------------------------------------------------------------------------------------------------------------------------------------|-----------------------------------------------------------------------------------------------------------------------------------------------------------------------------------------------------------------------------------------------------------------------------------------------------------------------------------------------------------------------------------------------------------------------------------|----------------------------------------------------------------------------------------------------------------------------------------------------------------------------------------------------------------------------------------------------------------------------------------------------------------------------------------------------------------------------------------------------------------------------------|------------------------------------------------------------------------------------------------------------------------------------------------------------------------------------------------------------------------------------------------------------------------------------------------------------------------------------------------------------------------------------------------------------------------------------------------------------------------------------------------------|
| TOTAL<br>EUROPE | NL                                           | FR                                                                           | DE                                                                                                                    | UK                                                                                                                                                              | ES                                                                                                                                                                                                   | ΙΤ                                                                                                                                                                                                                                                                                                                                                                                                                                                                                                                                                                                                                                                                                                                                       | NO                                                                                                                                                                                                                                                                           | DK                                                                                                                                                                                                                                                                                                                                                                                                                                                                                                                                                                                                                                                                                                                                                                                                                                                                                                                                                                            | SE                                                                                                                                                                                                                                                                                                                                                                                                                                                                                                                                                                                                                                                                                                                                                                                                                                                                                                                                                                                                                                                                                                                                                                                                                                                                                                                                                                                                                                                                                                                                                                                                                                                                                                                                                                                                                                                                                                                                                                                                                                                                                                                                                                                                                                                                                                                                                                                                                                                                                                                                                                                                                                                                                                                                                                                                                                                                                                     | СН                                                                                                                                                                                                                                                                                                                                                                                         | AT                                                                                                                                                                                                                                                                                                                                                                                                                                | US                                                                                                                                                                                                                                                                                                                                                                                                                               | JP                                                                                                                                                                                                                                                                                                                                                                                                                                                                                                   |
| 40%             | 91%                                          | 48%                                                                          | 38%                                                                                                                   | 45%                                                                                                                                                             | 38%                                                                                                                                                                                                  | 28%                                                                                                                                                                                                                                                                                                                                                                                                                                                                                                                                                                                                                                                                                                                                      | 30%                                                                                                                                                                                                                                                                          | 21%                                                                                                                                                                                                                                                                                                                                                                                                                                                                                                                                                                                                                                                                                                                                                                                                                                                                                                                                                                           | 25%                                                                                                                                                                                                                                                                                                                                                                                                                                                                                                                                                                                                                                                                                                                                                                                                                                                                                                                                                                                                                                                                                                                                                                                                                                                                                                                                                                                                                                                                                                                                                                                                                                                                                                                                                                                                                                                                                                                                                                                                                                                                                                                                                                                                                                                                                                                                                                                                                                                                                                                                                                                                                                                                                                                                                                                                                                                                                                    | 30%                                                                                                                                                                                                                                                                                                                                                                                        | 27%                                                                                                                                                                                                                                                                                                                                                                                                                               | 28%                                                                                                                                                                                                                                                                                                                                                                                                                              | 12%                                                                                                                                                                                                                                                                                                                                                                                                                                                                                                  |
| 20%             | 80%                                          | 21%                                                                          | 19%                                                                                                                   | 14%                                                                                                                                                             | 18%                                                                                                                                                                                                  | 14%                                                                                                                                                                                                                                                                                                                                                                                                                                                                                                                                                                                                                                                                                                                                      | 16%                                                                                                                                                                                                                                                                          | 11%                                                                                                                                                                                                                                                                                                                                                                                                                                                                                                                                                                                                                                                                                                                                                                                                                                                                                                                                                                           | 15%                                                                                                                                                                                                                                                                                                                                                                                                                                                                                                                                                                                                                                                                                                                                                                                                                                                                                                                                                                                                                                                                                                                                                                                                                                                                                                                                                                                                                                                                                                                                                                                                                                                                                                                                                                                                                                                                                                                                                                                                                                                                                                                                                                                                                                                                                                                                                                                                                                                                                                                                                                                                                                                                                                                                                                                                                                                                                                    | 15%                                                                                                                                                                                                                                                                                                                                                                                        | 14%                                                                                                                                                                                                                                                                                                                                                                                                                               | 10%                                                                                                                                                                                                                                                                                                                                                                                                                              | 7%                                                                                                                                                                                                                                                                                                                                                                                                                                                                                                   |
| 26%             | 59%                                          | 37%                                                                          | 21%                                                                                                                   | 30%                                                                                                                                                             | 31%                                                                                                                                                                                                  | 17%                                                                                                                                                                                                                                                                                                                                                                                                                                                                                                                                                                                                                                                                                                                                      | 12%                                                                                                                                                                                                                                                                          | 11%                                                                                                                                                                                                                                                                                                                                                                                                                                                                                                                                                                                                                                                                                                                                                                                                                                                                                                                                                                           | 13%                                                                                                                                                                                                                                                                                                                                                                                                                                                                                                                                                                                                                                                                                                                                                                                                                                                                                                                                                                                                                                                                                                                                                                                                                                                                                                                                                                                                                                                                                                                                                                                                                                                                                                                                                                                                                                                                                                                                                                                                                                                                                                                                                                                                                                                                                                                                                                                                                                                                                                                                                                                                                                                                                                                                                                                                                                                                                                    | 16%                                                                                                                                                                                                                                                                                                                                                                                        | 16%                                                                                                                                                                                                                                                                                                                                                                                                                               | 12%                                                                                                                                                                                                                                                                                                                                                                                                                              | 8%                                                                                                                                                                                                                                                                                                                                                                                                                                                                                                   |
| 38%             | 67%                                          | 51%                                                                          | 32%                                                                                                                   | 33%                                                                                                                                                             | 38%                                                                                                                                                                                                  | 34%                                                                                                                                                                                                                                                                                                                                                                                                                                                                                                                                                                                                                                                                                                                                      | 26%                                                                                                                                                                                                                                                                          | 28%                                                                                                                                                                                                                                                                                                                                                                                                                                                                                                                                                                                                                                                                                                                                                                                                                                                                                                                                                                           | 31%                                                                                                                                                                                                                                                                                                                                                                                                                                                                                                                                                                                                                                                                                                                                                                                                                                                                                                                                                                                                                                                                                                                                                                                                                                                                                                                                                                                                                                                                                                                                                                                                                                                                                                                                                                                                                                                                                                                                                                                                                                                                                                                                                                                                                                                                                                                                                                                                                                                                                                                                                                                                                                                                                                                                                                                                                                                                                                    | 34%                                                                                                                                                                                                                                                                                                                                                                                        | 30%                                                                                                                                                                                                                                                                                                                                                                                                                               | 22%                                                                                                                                                                                                                                                                                                                                                                                                                              | 15%                                                                                                                                                                                                                                                                                                                                                                                                                                                                                                  |
| 15%             | 52%                                          | 18%                                                                          | 11%                                                                                                                   | 13%                                                                                                                                                             | 17%                                                                                                                                                                                                  | 8%                                                                                                                                                                                                                                                                                                                                                                                                                                                                                                                                                                                                                                                                                                                                       | 10%                                                                                                                                                                                                                                                                          | 5%                                                                                                                                                                                                                                                                                                                                                                                                                                                                                                                                                                                                                                                                                                                                                                                                                                                                                                                                                                            | 10%                                                                                                                                                                                                                                                                                                                                                                                                                                                                                                                                                                                                                                                                                                                                                                                                                                                                                                                                                                                                                                                                                                                                                                                                                                                                                                                                                                                                                                                                                                                                                                                                                                                                                                                                                                                                                                                                                                                                                                                                                                                                                                                                                                                                                                                                                                                                                                                                                                                                                                                                                                                                                                                                                                                                                                                                                                                                                                    | 10%                                                                                                                                                                                                                                                                                                                                                                                        | 12%                                                                                                                                                                                                                                                                                                                                                                                                                               | 11%                                                                                                                                                                                                                                                                                                                                                                                                                              | 4%                                                                                                                                                                                                                                                                                                                                                                                                                                                                                                   |
| 7%              | 26%                                          | 9%                                                                           | 5%                                                                                                                    | 6%                                                                                                                                                              | 5%                                                                                                                                                                                                   | 4%                                                                                                                                                                                                                                                                                                                                                                                                                                                                                                                                                                                                                                                                                                                                       | 6%                                                                                                                                                                                                                                                                           | 3%                                                                                                                                                                                                                                                                                                                                                                                                                                                                                                                                                                                                                                                                                                                                                                                                                                                                                                                                                                            | 4%                                                                                                                                                                                                                                                                                                                                                                                                                                                                                                                                                                                                                                                                                                                                                                                                                                                                                                                                                                                                                                                                                                                                                                                                                                                                                                                                                                                                                                                                                                                                                                                                                                                                                                                                                                                                                                                                                                                                                                                                                                                                                                                                                                                                                                                                                                                                                                                                                                                                                                                                                                                                                                                                                                                                                                                                                                                                                                     | 5%                                                                                                                                                                                                                                                                                                                                                                                         | 4%                                                                                                                                                                                                                                                                                                                                                                                                                                | 10%                                                                                                                                                                                                                                                                                                                                                                                                                              | 2%                                                                                                                                                                                                                                                                                                                                                                                                                                                                                                   |
| 5%              | 21%                                          | 5%                                                                           | 4%                                                                                                                    | 5%                                                                                                                                                              | 3%                                                                                                                                                                                                   | 3%                                                                                                                                                                                                                                                                                                                                                                                                                                                                                                                                                                                                                                                                                                                                       | 4%                                                                                                                                                                                                                                                                           | 2%                                                                                                                                                                                                                                                                                                                                                                                                                                                                                                                                                                                                                                                                                                                                                                                                                                                                                                                                                                            | 3%                                                                                                                                                                                                                                                                                                                                                                                                                                                                                                                                                                                                                                                                                                                                                                                                                                                                                                                                                                                                                                                                                                                                                                                                                                                                                                                                                                                                                                                                                                                                                                                                                                                                                                                                                                                                                                                                                                                                                                                                                                                                                                                                                                                                                                                                                                                                                                                                                                                                                                                                                                                                                                                                                                                                                                                                                                                                                                     | 3%                                                                                                                                                                                                                                                                                                                                                                                         | 2%                                                                                                                                                                                                                                                                                                                                                                                                                                | 11%                                                                                                                                                                                                                                                                                                                                                                                                                              | 1%                                                                                                                                                                                                                                                                                                                                                                                                                                                                                                   |
| 5%              | 13%                                          | 9%                                                                           | 2%                                                                                                                    | 12%                                                                                                                                                             | 2%                                                                                                                                                                                                   | 3%                                                                                                                                                                                                                                                                                                                                                                                                                                                                                                                                                                                                                                                                                                                                       | 4%                                                                                                                                                                                                                                                                           | 2%                                                                                                                                                                                                                                                                                                                                                                                                                                                                                                                                                                                                                                                                                                                                                                                                                                                                                                                                                                            | 2%                                                                                                                                                                                                                                                                                                                                                                                                                                                                                                                                                                                                                                                                                                                                                                                                                                                                                                                                                                                                                                                                                                                                                                                                                                                                                                                                                                                                                                                                                                                                                                                                                                                                                                                                                                                                                                                                                                                                                                                                                                                                                                                                                                                                                                                                                                                                                                                                                                                                                                                                                                                                                                                                                                                                                                                                                                                                                                     | 2%                                                                                                                                                                                                                                                                                                                                                                                         | 1%                                                                                                                                                                                                                                                                                                                                                                                                                                | 7%                                                                                                                                                                                                                                                                                                                                                                                                                               | 1%                                                                                                                                                                                                                                                                                                                                                                                                                                                                                                   |
| 15%             | 36%                                          | 18%                                                                          | 19%                                                                                                                   | 19%                                                                                                                                                             | 5%                                                                                                                                                                                                   | 5%                                                                                                                                                                                                                                                                                                                                                                                                                                                                                                                                                                                                                                                                                                                                       | 8%                                                                                                                                                                                                                                                                           | 6%                                                                                                                                                                                                                                                                                                                                                                                                                                                                                                                                                                                                                                                                                                                                                                                                                                                                                                                                                                            | 8%                                                                                                                                                                                                                                                                                                                                                                                                                                                                                                                                                                                                                                                                                                                                                                                                                                                                                                                                                                                                                                                                                                                                                                                                                                                                                                                                                                                                                                                                                                                                                                                                                                                                                                                                                                                                                                                                                                                                                                                                                                                                                                                                                                                                                                                                                                                                                                                                                                                                                                                                                                                                                                                                                                                                                                                                                                                                                                     | 10%                                                                                                                                                                                                                                                                                                                                                                                        | 14%                                                                                                                                                                                                                                                                                                                                                                                                                               | 10%                                                                                                                                                                                                                                                                                                                                                                                                                              | 2%                                                                                                                                                                                                                                                                                                                                                                                                                                                                                                   |
|                 |                                              |                                                                              |                                                                                                                       |                                                                                                                                                                 |                                                                                                                                                                                                      |                                                                                                                                                                                                                                                                                                                                                                                                                                                                                                                                                                                                                                                                                                                                          |                                                                                                                                                                                                                                                                              |                                                                                                                                                                                                                                                                                                                                                                                                                                                                                                                                                                                                                                                                                                                                                                                                                                                                                                                                                                               |                                                                                                                                                                                                                                                                                                                                                                                                                                                                                                                                                                                                                                                                                                                                                                                                                                                                                                                                                                                                                                                                                                                                                                                                                                                                                                                                                                                                                                                                                                                                                                                                                                                                                                                                                                                                                                                                                                                                                                                                                                                                                                                                                                                                                                                                                                                                                                                                                                                                                                                                                                                                                                                                                                                                                                                                                                                                                                        |                                                                                                                                                                                                                                                                                                                                                                                            |                                                                                                                                                                                                                                                                                                                                                                                                                                   |                                                                                                                                                                                                                                                                                                                                                                                                                                  |                                                                                                                                                                                                                                                                                                                                                                                                                                                                                                      |
| 50%             | 97%                                          | 64%                                                                          | 52%                                                                                                                   | 46%                                                                                                                                                             | 41%                                                                                                                                                                                                  | 37%                                                                                                                                                                                                                                                                                                                                                                                                                                                                                                                                                                                                                                                                                                                                      | 33%                                                                                                                                                                                                                                                                          | 38%                                                                                                                                                                                                                                                                                                                                                                                                                                                                                                                                                                                                                                                                                                                                                                                                                                                                                                                                                                           | 39%                                                                                                                                                                                                                                                                                                                                                                                                                                                                                                                                                                                                                                                                                                                                                                                                                                                                                                                                                                                                                                                                                                                                                                                                                                                                                                                                                                                                                                                                                                                                                                                                                                                                                                                                                                                                                                                                                                                                                                                                                                                                                                                                                                                                                                                                                                                                                                                                                                                                                                                                                                                                                                                                                                                                                                                                                                                                                                    | 42%                                                                                                                                                                                                                                                                                                                                                                                        | 36%                                                                                                                                                                                                                                                                                                                                                                                                                               | 24%                                                                                                                                                                                                                                                                                                                                                                                                                              | 16%                                                                                                                                                                                                                                                                                                                                                                                                                                                                                                  |
|                 | EUROPE  40%  20%  26%  38%  15%  7%  5%  15% | EUROPE  40% 91% 20% 80% 26% 59% 38% 67% 15% 52% 7% 26% 5% 21% 5% 13% 15% 36% | EUROPE  40% 91% 48%  20% 80% 21%  26% 59% 37%  38% 67% 51%  15% 52% 18%  7% 26% 9%  5% 21% 5%  5% 13% 9%  15% 36% 18% | EUROPE NL FR DE  40% 91% 48% 38%  20% 80% 21% 19%  26% 59% 37% 21%  38% 67% 51% 32%  15% 52% 18% 11%  7% 26% 9% 5%  5% 21% 5% 4%  5% 13% 9% 2%  15% 36% 18% 19% | EUROPE NL FR DE UK  40% 91% 48% 38% 45%  20% 80% 21% 19% 14%  26% 59% 37% 21% 30%  38% 67% 51% 32% 33%  15% 52% 18% 11% 13%  7% 26% 9% 5% 6%  5% 21% 5% 4% 5%  5% 13% 9% 2% 12%  15% 36% 18% 19% 19% | EUROPE         NL         FR         DE         UK         ES           40%         91%         48%         38%         45%         38%           20%         80%         21%         19%         14%         18%           26%         59%         37%         21%         30%         31%           38%         67%         51%         32%         33%         38%           15%         52%         18%         11%         13%         17%           7%         26%         9%         5%         6%         5%           5%         21%         5%         4%         5%         3%           5%         13%         9%         2%         12%         2%           15%         36%         18%         19%         19%         5% | EUROPE NL FR DE UK ES II  40% 91% 48% 38% 45% 38% 28%  20% 80% 21% 19% 14% 18% 14%  26% 59% 37% 21% 30% 31% 17%  38% 67% 51% 32% 33% 38% 34%  15% 52% 18% 11% 13% 17% 8%  7% 26% 9% 5% 6% 5% 4%  5% 21% 5% 4% 5% 3% 3%  5% 13% 9% 2% 12% 2% 3%  15% 36% 18% 19% 19% 5% 5% 5% | EUROPE         NL         FR         DE         UK         ES         II         NO           40%         91%         48%         38%         45%         38%         28%         30%           20%         80%         21%         19%         14%         18%         14%         16%           26%         59%         37%         21%         30%         31%         17%         12%           38%         67%         51%         32%         33%         38%         34%         26%           15%         52%         18%         11%         13%         17%         8%         10%           7%         26%         9%         5%         6%         5%         4%         6%           5%         21%         5%         4%         5%         3%         3%         4%           5%         13%         9%         2%         12%         2%         3%         4%           15%         36%         18%         19%         19%         5%         5%         8% | EUROPE         NL         FR         DE         UK         ES         II         NO         DK           40%         91%         48%         38%         45%         38%         28%         30%         21%           20%         80%         21%         19%         14%         18%         14%         16%         11%           26%         59%         37%         21%         30%         31%         17%         12%         11%           38%         67%         51%         32%         33%         38%         34%         26%         28%           15%         52%         18%         11%         13%         17%         8%         10%         5%           7%         26%         9%         5%         6%         5%         4%         6%         3%           5%         21%         5%         4%         5%         3%         3%         4%         2%           5%         13%         9%         2%         12%         2%         3%         4%         2%           15%         36%         18%         19%         19%         5%         5%         8%         6% <td>EUROPE NL FR DE UK ES II NO DK SE  40% 91% 48% 38% 45% 38% 28% 30% 21% 25%  20% 80% 21% 19% 14% 18% 14% 16% 11% 15%  26% 59% 37% 21% 30% 31% 17% 12% 11% 13%  38% 67% 51% 32% 33% 38% 34% 26% 28% 31%  15% 52% 18% 11% 13% 17% 8% 10% 5% 10%  7% 26% 9% 5% 6% 5% 4% 6% 3% 4%  5% 21% 5% 4% 5% 3% 3% 3% 4% 2% 2% 3%  5% 13% 9% 2% 12% 2% 3% 4% 2% 2%  15% 36% 18% 19% 19% 5% 5% 5% 8% 6% 8%</td> <td>EUROPE NL FR DE UK ES II NO DK SE CH  40% 91% 48% 38% 45% 38% 28% 30% 21% 25% 30%  20% 80% 21% 19% 14% 18% 14% 16% 11% 15% 15%  26% 59% 37% 21% 30% 31% 17% 12% 11% 13% 16%  38% 67% 51% 32% 33% 38% 34% 26% 28% 31% 34%  15% 52% 18% 11% 13% 17% 8% 10% 5% 10% 10%  7% 26% 9% 5% 6% 5% 4% 6% 3% 4% 2% 3% 3%  5% 21% 5% 4% 5% 3% 3% 3% 4% 2% 2% 3% 3%  5% 13% 9% 2% 12% 2% 3% 4% 2% 2% 2%  15% 36% 18% 19% 19% 5% 5% 8% 6% 8% 10%</td> <td>EUROPE NL FR DE UK ES II NO DK SE CH AI  40% 91% 48% 38% 45% 38% 28% 30% 21% 25% 30% 27%  20% 80% 21% 19% 14% 18% 14% 16% 11% 15% 15% 14%  26% 59% 37% 21% 30% 31% 17% 12% 11% 13% 16% 16% 16%  38% 67% 51% 32% 33% 38% 34% 26% 28% 31% 34% 30%  15% 52% 18% 11% 13% 17% 8% 10% 5% 10% 10% 12%  7% 26% 9% 5% 6% 5% 4% 6% 3% 4% 5% 3% 3% 2%  5% 13% 9% 2% 12% 2% 3% 4% 2% 2% 2% 2% 1%  15% 36% 18% 19% 19% 5% 5% 8% 6% 8% 10% 14%</td> <td>EUROPE NL FR DE UK ES II NO DK SE CH AI US  40% 91% 48% 38% 45% 38% 28% 30% 21% 25% 30% 27% 28%  20% 80% 21% 19% 14% 18% 14% 16% 11% 15% 15% 14% 10%  26% 59% 37% 21% 30% 31% 17% 12% 11% 13% 16% 16% 12%  38% 67% 51% 32% 33% 38% 34% 26% 28% 31% 34% 30% 22%  15% 52% 18% 11% 13% 17% 8% 10% 5% 10% 10% 12% 11%  7% 26% 9% 5% 6% 5% 4% 6% 3% 4% 5% 4% 10%  5% 21% 5% 4% 5% 3% 3% 4% 22% 2% 2% 11%  5% 13% 9% 2% 12% 2% 3% 4% 2% 2% 2% 1% 7%  15% 36% 18% 19% 19% 5% 5% 5% 8% 6% 8% 10% 10% 14% 10%</td> | EUROPE NL FR DE UK ES II NO DK SE  40% 91% 48% 38% 45% 38% 28% 30% 21% 25%  20% 80% 21% 19% 14% 18% 14% 16% 11% 15%  26% 59% 37% 21% 30% 31% 17% 12% 11% 13%  38% 67% 51% 32% 33% 38% 34% 26% 28% 31%  15% 52% 18% 11% 13% 17% 8% 10% 5% 10%  7% 26% 9% 5% 6% 5% 4% 6% 3% 4%  5% 21% 5% 4% 5% 3% 3% 3% 4% 2% 2% 3%  5% 13% 9% 2% 12% 2% 3% 4% 2% 2%  15% 36% 18% 19% 19% 5% 5% 5% 8% 6% 8% | EUROPE NL FR DE UK ES II NO DK SE CH  40% 91% 48% 38% 45% 38% 28% 30% 21% 25% 30%  20% 80% 21% 19% 14% 18% 14% 16% 11% 15% 15%  26% 59% 37% 21% 30% 31% 17% 12% 11% 13% 16%  38% 67% 51% 32% 33% 38% 34% 26% 28% 31% 34%  15% 52% 18% 11% 13% 17% 8% 10% 5% 10% 10%  7% 26% 9% 5% 6% 5% 4% 6% 3% 4% 2% 3% 3%  5% 21% 5% 4% 5% 3% 3% 3% 4% 2% 2% 3% 3%  5% 13% 9% 2% 12% 2% 3% 4% 2% 2% 2%  15% 36% 18% 19% 19% 5% 5% 8% 6% 8% 10% | EUROPE NL FR DE UK ES II NO DK SE CH AI  40% 91% 48% 38% 45% 38% 28% 30% 21% 25% 30% 27%  20% 80% 21% 19% 14% 18% 14% 16% 11% 15% 15% 14%  26% 59% 37% 21% 30% 31% 17% 12% 11% 13% 16% 16% 16%  38% 67% 51% 32% 33% 38% 34% 26% 28% 31% 34% 30%  15% 52% 18% 11% 13% 17% 8% 10% 5% 10% 10% 12%  7% 26% 9% 5% 6% 5% 4% 6% 3% 4% 5% 3% 3% 2%  5% 13% 9% 2% 12% 2% 3% 4% 2% 2% 2% 2% 1%  15% 36% 18% 19% 19% 5% 5% 8% 6% 8% 10% 14% | EUROPE NL FR DE UK ES II NO DK SE CH AI US  40% 91% 48% 38% 45% 38% 28% 30% 21% 25% 30% 27% 28%  20% 80% 21% 19% 14% 18% 14% 16% 11% 15% 15% 14% 10%  26% 59% 37% 21% 30% 31% 17% 12% 11% 13% 16% 16% 12%  38% 67% 51% 32% 33% 38% 34% 26% 28% 31% 34% 30% 22%  15% 52% 18% 11% 13% 17% 8% 10% 5% 10% 10% 12% 11%  7% 26% 9% 5% 6% 5% 4% 6% 3% 4% 5% 4% 10%  5% 21% 5% 4% 5% 3% 3% 4% 22% 2% 2% 11%  5% 13% 9% 2% 12% 2% 3% 4% 2% 2% 2% 1% 7%  15% 36% 18% 19% 19% 5% 5% 5% 8% 6% 8% 10% 10% 14% 10% |

## SPONTANEOUS ASSOCIATIONS WITH "FLANDERS"

(TOTAL EUROPE)