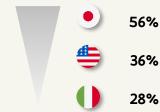

# % THAT KNOWS (is familiar with) FLANDERS, BRUSSELS OR ONE OF THE (ART) CITIES (heard/read about it, or visited)

|          |                 |     | 0   |     | <u> </u> |     |     | #   | <b>(</b> | <b>(</b> | 0   |     | ! <b>#</b> | •   |
|----------|-----------------|-----|-----|-----|----------|-----|-----|-----|----------|----------|-----|-----|------------|-----|
|          | TOTAL<br>EUROPE | NL  | FR  | DE  | UK       | ES  | IT  | NO  | DK       | SE       | СН  | AT  | US         | JP  |
| FLANDERS | 72%             | 97% | 76% | 72% | 57%      | 76% | 79% | 51% | 46%      | 49%      | 69% | 79% | 40%        | 33% |
| Antwerp  | 74%             | 97% | 70% | 83% | 57%      | 73% | 76% | 62% | 52%      | 60%      | 75% | 90% | 41%        | 36% |
| Bruges   | 76%             | 95% | 81% | 79% | 67%      | 87% | 71% | 54% | 46%      | 51%      | 67% | 82% | 36%        | 25% |
| Brussels | 90%             | 97% | 90% | 93% | 81%      | 91% | 93% | 83% | 78%      | 84%      | 91% | 97% | 71%        | 56% |
| Ghent    | 61%             | 94% | 55% | 71% | 50%      | 69% | 47% | 51% | 38%      | 56%      | 61% | 74% | 36%        | 16% |
| Leuven   | 40%             | 85% | 46% | 44% | 28%      | 43% | 28% | 32% | 23%      | 32%      | 40% | 45% | 27%        | 15% |
| Mechelen | 34%             | 83% | 35% | 40% | 20%      | 31% | 25% | 28% | 20%      | 30%      | 35% | 41% | 26%        | 9%  |
| Ypres    | 30%             | 65% | 34% | 30% | 41%      | 23% | 20% | 20% | 14%      | 18%      | 23% | 25% | 26%        | 7%  |
| Ostend   | 48%             | 81% | 50% | 60% | 49%      | 31% | 32% | 31% | 25%      | 33%      | 46% | 61% | 26%        | 9%  |
|          |                 |     |     |     |          |     |     |     |          |          |     |     | <br>       |     |
| BELGIUM  | 93%             | 99% | 95% | 97% | 85%      | 95% | 93% | 91% | 84%      | 88%      | 93% | 99% | 76%        | 839 |