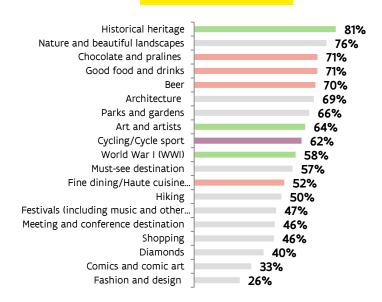

| 18% |
| NATURE LANDSC.  | 18% |
| COAST           | 15% |
|                 |     |
|                 |     |

| $\rightleftharpoons$ |     |
|----------------------|-----|
|                      |     |
| HARBOUR, SHIP        | 22% |
| HERITAGE             | 20% |
| (OLD) CITIES         | 20% |
| LANGUAGE/ACCENT      | 17% |
| COAST                | 15% |
|                      |     |

| OG OF FLANDERS    | 51% |
|-------------------|-----|
| ERITAGE           | 21% |
| RTS, MUSEUM       | 18% |
| OLD) CITIES       | 18% |
| ASTY FOOD/ DRINKS | 8%  |

### OPEN-ENDED VS CLOSED-ENDED ASSOCIATION

Flanders is quite often associated with historical heritage, nature, chocolate & pralines and food & drinks.

Associations with fashion and diamonds are made less often.

### AIDED ASSOCIATION



### **SPONTANEOUS ASSOCIATION**





# **INSIGHTS ON KNOWLEDGE**



#### **FAMILIARITY**



is familiar with Flanders or a city in Flanders



visited Flanders or a city in Flanders

### KNOWLEDGE GEOGRAPHICALLY

The highest knowledge scores:

- 1 The country Belgium
- 2 The city of Brussels
- **3** The region Flanders





Spontaneous associations with parks & gardens, festivals and gastronomy are less common.



Spontaneous awareness with "Flanders" differs greatly from country to country.

The familiarity with 'Flanders or one of the (art) cities' is much higher (94%) than the familiarity with the brand 'Flanders' (72%).



Knowledge about Flanders (or a city) is quite high. The closer a country, the better the knowledge is about different aspects on Flanders







Most people are co