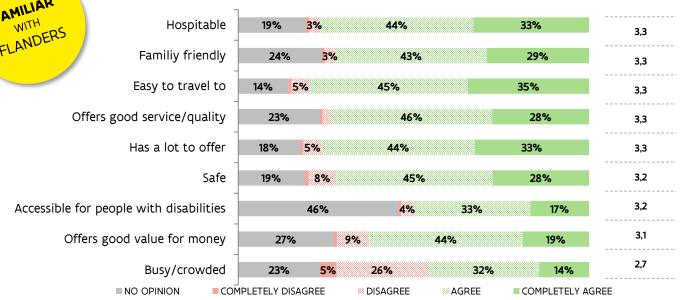

# FAMILIARITY IS HIGHEST WITH BELGIUM, BRUSSELS AND FLANDERS. MECHELEN AND YPRES ARE THE LEAST KNOWN.

an average calculated from the answer scale (used scores mentioned next to the legend points)