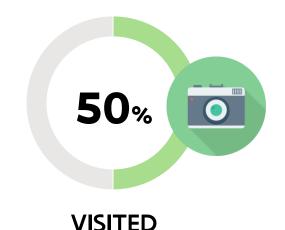

# ABOUT 5 OUT OF 10 EUROPEAN TRAVELLERS HAVE VISITED FLANDERS/BRUSSELS OR A CITY WITHIN FLANDERS. MORE THAN 9 OUT OF 10 ARE (QUITE) FAMILIAR WITH FLANDERS.

**FAMILIAR\*** 

% that visited or are very familiar with

% that visited.