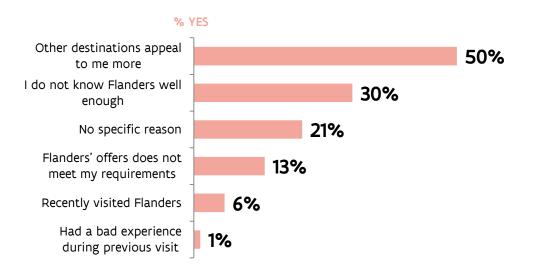

# THE STORY LINE

What do travellers **KNOW** & how do they **EXPERIENCE**Flanders?

- How well do travellers know the region(s), the cities, the country?
- Do they know the USP 's of Flanders?
- How do travellers perceive Flanders? (Associations with Flanders)
- How was their journey experience?