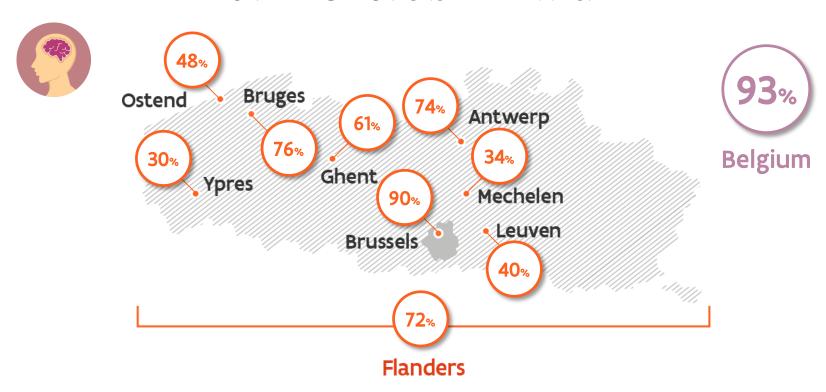

# FAMILIARITY WITH BELGIUM, BRUSSELS, FLANDERS AND THE MOST IMPORTANT CITIES (EUROPEAN MARKETS)

# FAMILIARITY IS HIGHEST WITH BELGIUM, BRUSSELS AND FLANDERS. MECHELEN AND YPRES ARE THE LEAST KNOWN.

an average calculated from the answer scale (used scores mentioned next to the legend points)

# % THAT KNOWS (is familiar with) FLANDERS, BRUSSELS OR ONE OF THE (ART) CITIES (heard/read about it, or visited)

|          |                 |     | 0   |     | <u> </u> |     |     | #   | <b>(</b> | <b>(</b> | 0   |     | ! <b>#</b> | •   |
|----------|-----------------|-----|-----|-----|----------|-----|-----|-----|----------|----------|-----|-----|------------|-----|
|          | TOTAL<br>EUROPE | NL  | FR  | DE  | UK       | ES  | IT  | NO  | DK       | SE       | СН  | AT  | US         | JP  |
| FLANDERS | 72%             | 97% | 76% | 72% | 57%      | 76% | 79% | 51% | 46%      | 49%      | 69% | 79% | 40%        | 33% |
| Antwerp  | 74%             | 97% | 70% | 83% | 57%      | 73% | 76% | 62% | 52%      | 60%      | 75% | 90% | 41%        | 36% |
| Bruges   | 76%             | 95% | 81% | 79% | 67%      | 87% | 71% | 54% | 46%      | 51%      | 67% | 82% | 36%        | 25% |
| Brussels | 90%             | 97% | 90% | 93% | 81%      | 91% | 93% | 83% | 78%      | 84%      | 91% | 97% | 71%        | 56% |
| Ghent    | 61%             | 94% | 55% | 71% | 50%      | 69% | 47% | 51% | 38%      | 56%      | 61% | 74% | 36%        | 16% |
| Leuven   | 40%             | 85% | 46% | 44% | 28%      | 43% | 28% | 32% | 23%      | 32%      | 40% | 45% | 27%        | 15% |
| Mechelen | 34%             | 83% | 35% | 40% | 20%      | 31% | 25% | 28% | 20%      | 30%      | 35% | 41% | 26%        | 9%  |
| Ypres    | 30%             | 65% | 34% | 30% | 41%      | 23% | 20% | 20% | 14%      | 18%      | 23% | 25% | 26%        | 7%  |
| Ostend   | 48%             | 81% | 50% | 60% | 49%      | 31% | 32% | 31% | 25%      | 33%      | 46% | 61% | 26%        | 9%  |
|          |                 |     |     |     |          |     |     |     |          |          |     |     | <br>       |     |
| BELGIUM  | 93%             | 99% | 95% | 97% | 85%      | 95% | 93% | 91% | 84%      | 88%      | 93% | 99% | 76%        | 839 |