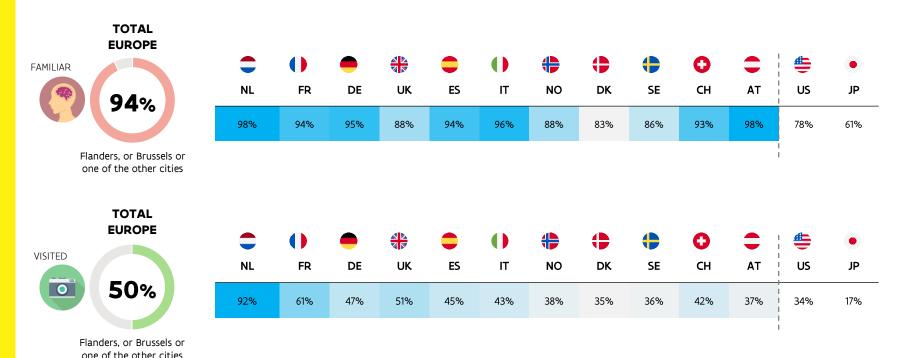

# ABOUT 5 OUT OF 10 EUROPEAN TRAVELLERS HAVE VISITED FLANDERS/BRUSSELS OR A CITY WITHIN FLANDERS. MORE THAN 9 OUT OF 10 ARE (QUITE) FAMILIAR WITH FLANDERS.

**FAMILIAR\*** 

% that visited or are very familiar with

% that visited.

# PEOPLE FROM THE NEIGHBOURING COUNTRIES HAVE VISITED FLANDERS (OR A CITY WITHIN FLANDERS) THE MOST AND ARE QUITE FAMILIAR WITH FLANDERS.