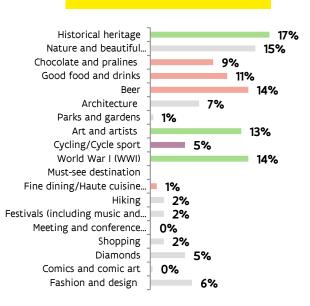

COAST           | 15% |
|                 |     |
|                 |     |

| $\rightleftharpoons$ |     |
|----------------------|-----|
|                      |     |
| HARBOUR, SHIP        | 22% |
| HERITAGE             | 20% |
| (OLD) CITIES         | 20% |
| LANGUAGE/ACCENT      | 17% |
| COAST                | 15% |
|                      |     |

| OG OF FLANDERS    | 51% |
|-------------------|-----|
| ERITAGE           | 21% |
| RTS, MUSEUM       | 18% |
| OLD) CITIES       | 18% |
| ASTY FOOD/ DRINKS | 8%  |

### OPEN-ENDED VS CLOSED-ENDED ASSOCIATION

Flanders is quite often associated with historical heritage, nature, chocolate & pralines and food & drinks.

Associations with fashion and diamonds are made less often.

### AIDED ASSOCIATION



### **SPONTANEOUS ASSOCIATION**





# **INSIGHTS ON KNOWLEDGE**



#### **FAMILIARITY**



is familiar with Flanders or a city in Flanders



visited Flanders or a city in Flanders

### KNOWLEDGE GEOGRAPHICALLY

The highest knowledge scores:

- 1 The country Belgium
- 2 The city of Brussels
- **3** The region Flanders





Spontaneous associations with parks & gardens, festivals and gastronomy are less common.



Spontaneous awareness with "Flanders" differs greatly from country to country.

The familiarity with 'Flanders or one of the (art) cities' is much higher (94%) than the familiarity with the brand 'Flanders' (72%).



Knowledge about Flanders (or a city) is quite high. The closer a country, the better the knowledge is about different aspects on Flanders







Most people are convinced that Flanders has a lot to