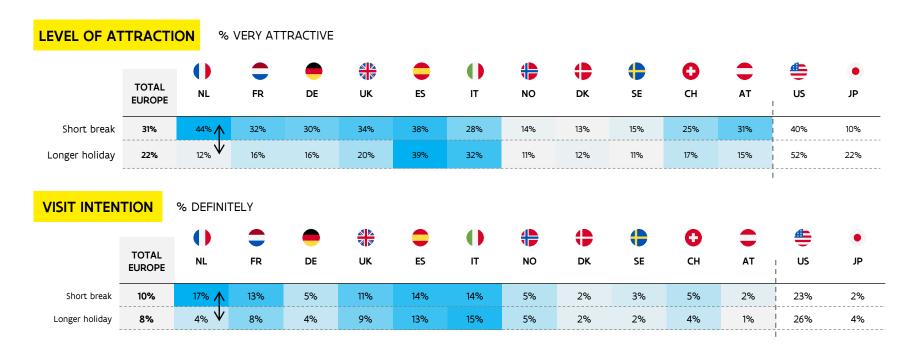

# How is Flanders **CONNECTED** to travellers?

- What is the visit intention? For what type of journey?
- How well are travellers connected to Flanders? Which relationship do they have with Flanders?