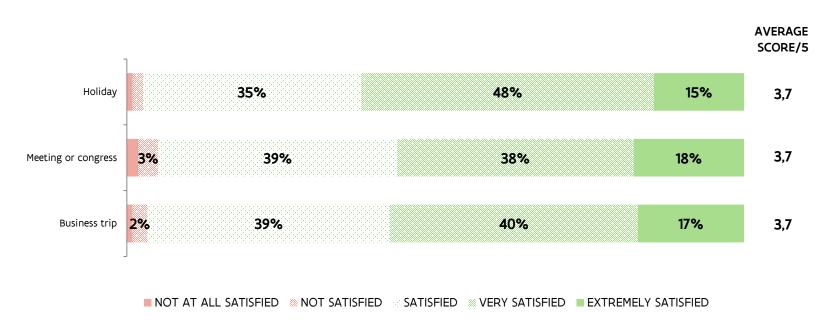

# THE STORY LINE

What do travellers **KNOW** & how do they **EXPERIENCE**Flanders?

- How well do travellers know the region(s), the cities, the country?
- Do they know the USP 's of Flanders?
- How do travellers perceive Flanders? (Associations with Flanders)
- How was their journey experience?