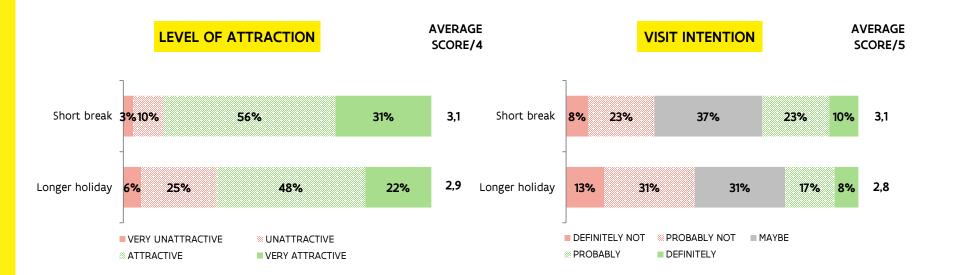

# How is Flanders **CONNECTED** to travellers?

- What is the visit intention? For what type of journey?
- How well are travellers connected to Flanders? Which relationship do they have with Flanders?